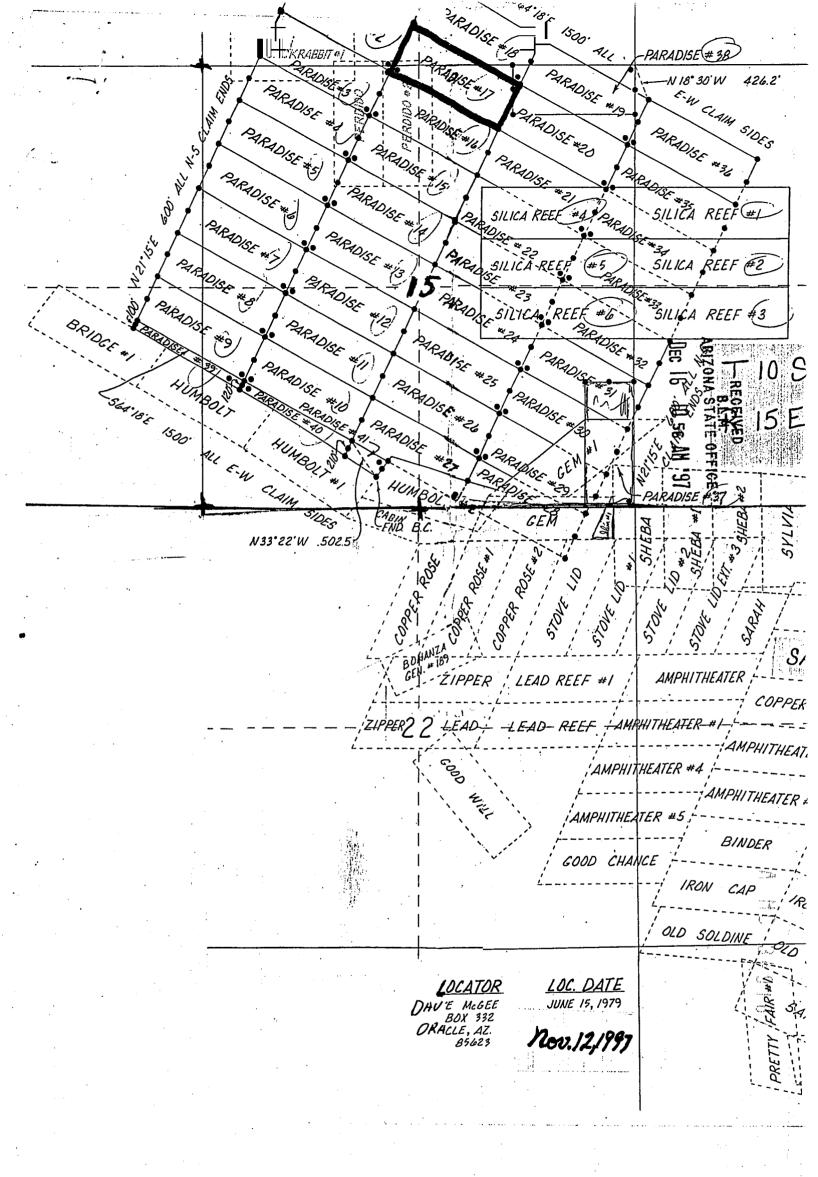

1. The above map depicts the Moly #10 mining claim, which is located in Section (s) 89.16.17 Township 10 South, Range 15 East, Gila and Salt River Meridian, Pinal County, Arizona.

2. The type of corner and location monuments used are as follows: 4-foot PVC pipe, 1-1/2 inch in diameter or 2 inch in diameter or 4 x 4 post.