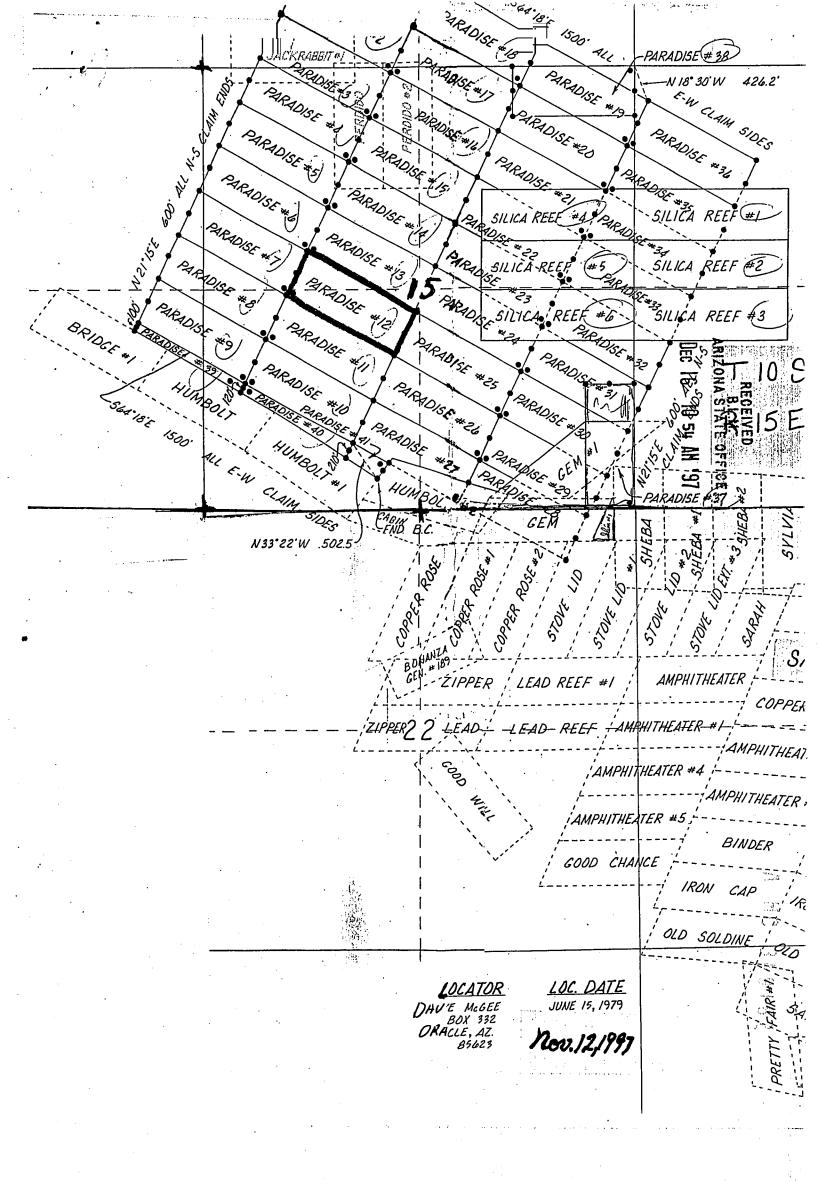

S)

1. The above map depicts the Moly #9 mining claim, which is located in Section (s) 8+9. Township 10 South, Range 15 East, Gila and Salt River Meridian, Pinal County, Arizona.

2. The type of corner and location monuments used are as follows: 4-foot PVC pipe, 1-1/2 inch in diameter or 2 inch in diameter or 4 x 4 post.