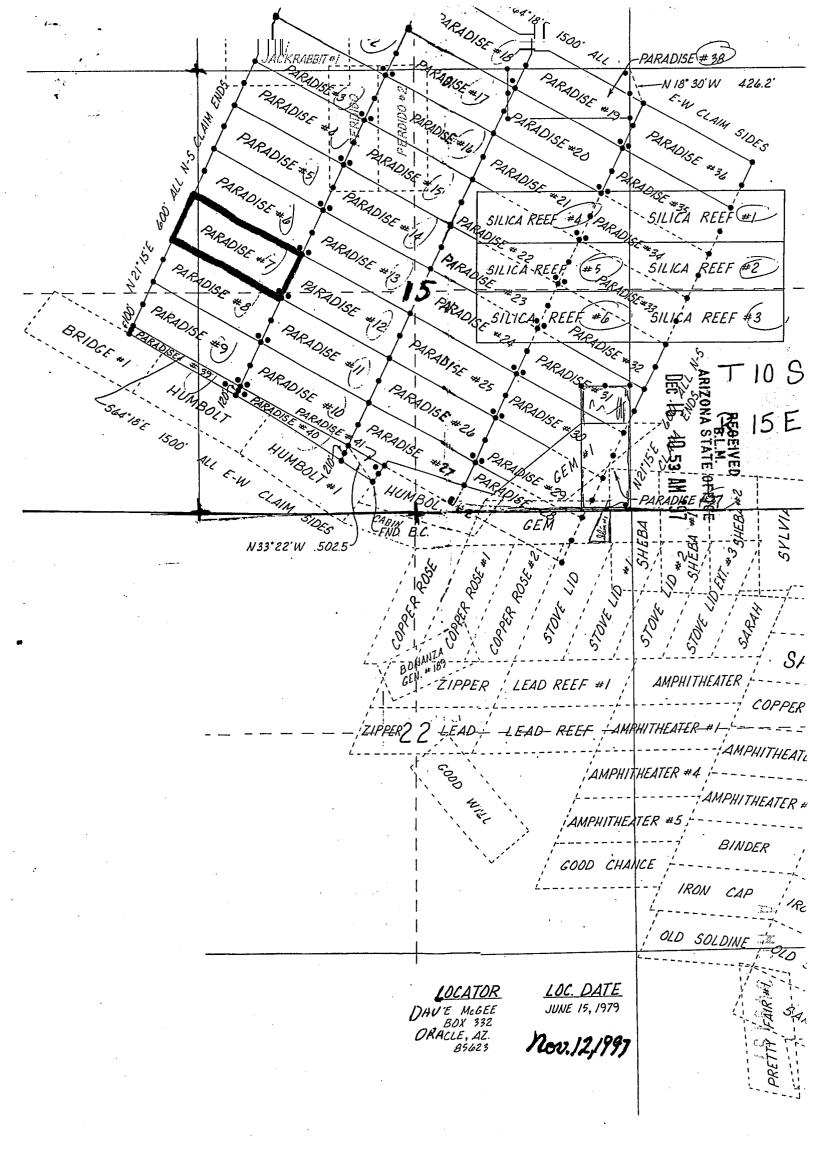

1. The above map depicts the Moly#8 mining claim, which is located in Section (s) 9. Township 10 South, Range 15 East, Gila and Salt River Meridian, Pinal County, Arizona.

i, lik

( .....

CER

2. The type of corner and location monuments used are as follows: 4-foot PVC pipe, 1-1/2 inch in diameter or 2 inch in diameter or 4 x 4 post.