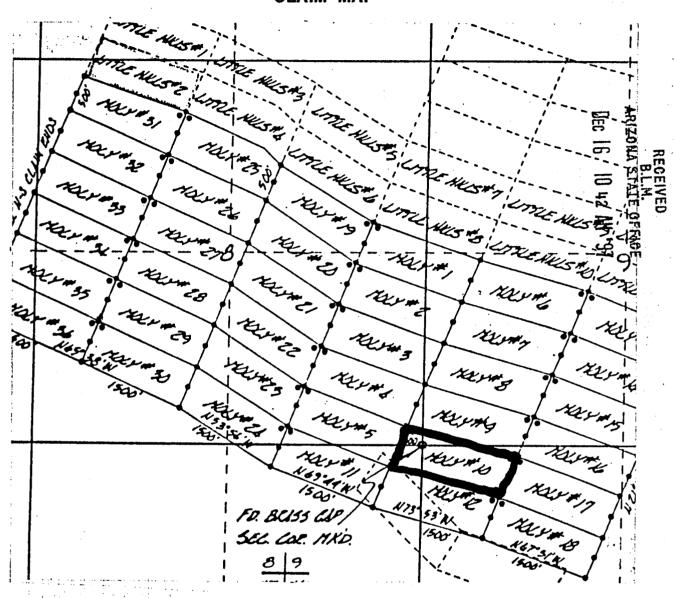

1. The above map depicts the Moly #10 mining claim, which is located in Section (s) 89.16.17 Township 10 South, Range 15 East, Gila and Salt River Meridian, Pinal County, Arizona.

2. The type of corner and location monuments used are as follows: 4-foot PVC pipe, 1-1/2 inch in diameter or 2 inch in diameter or 4 x 4 post.