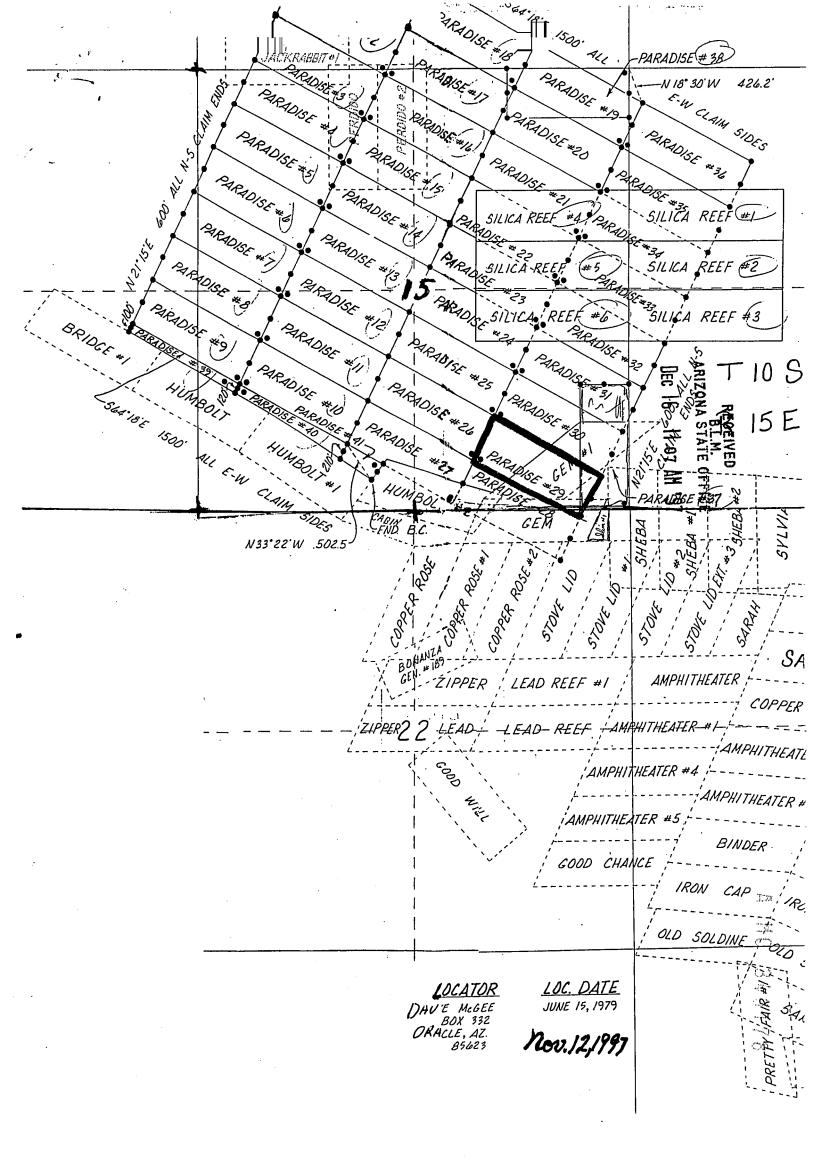

S)

1. The above map depicts the Moly #9 mining claim, which is located in Section (s) 8+9. Township 10 South, Range 15 East, Gila and Salt River Meridian, Pinal County, Arizona.

2. The type of corner and location monuments used are as follows: 4-foot PVC pipe, 1-1/2 inch in diameter or 2 inch in diameter or 4 x 4 post.