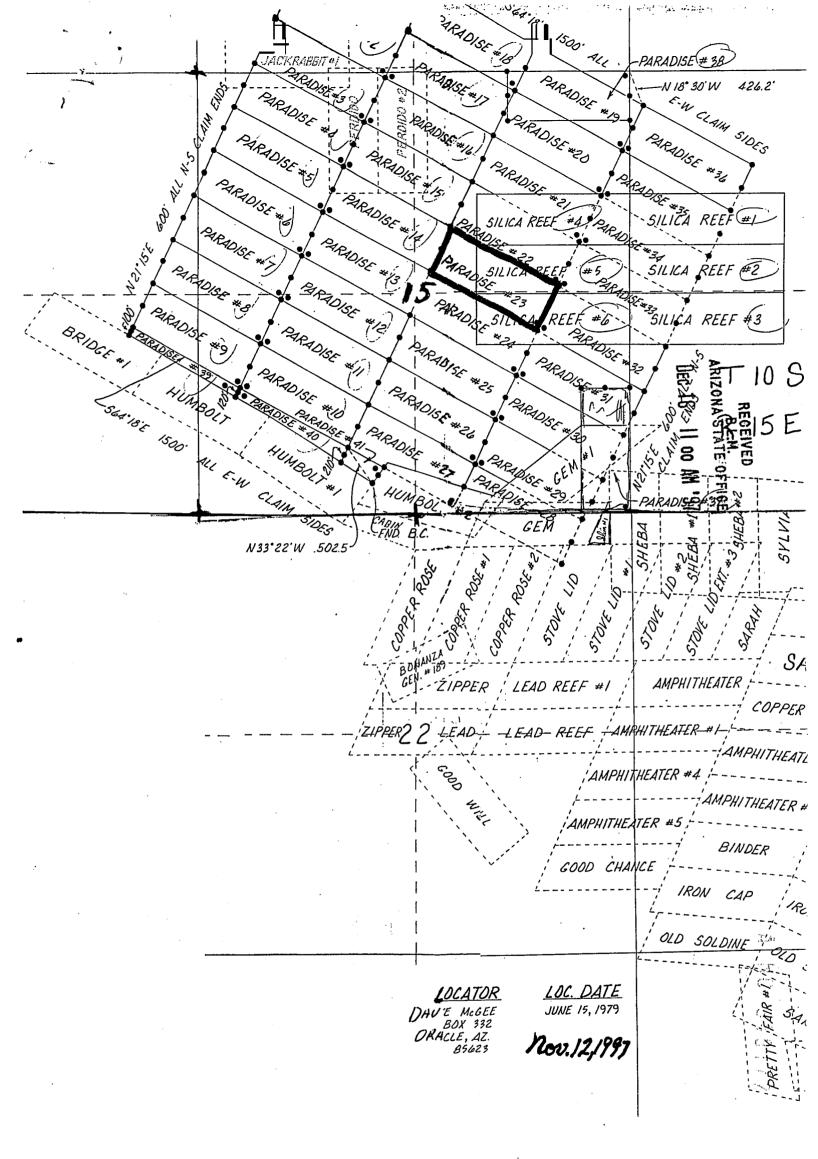

3)

1. The above map depicts the Moly# // mining claim, which is located in Section (s) 8 17 Township 10 South, Range 15 East, Gila and Salt River Meridian, Pinal County, Arizona.

Ma

one govern

2. The type of corner and location monuments used are as follows: 4-foot PVC pipe, 1-1/2 inch in diameter or 2 inch in diameter or 4 x 4 post.