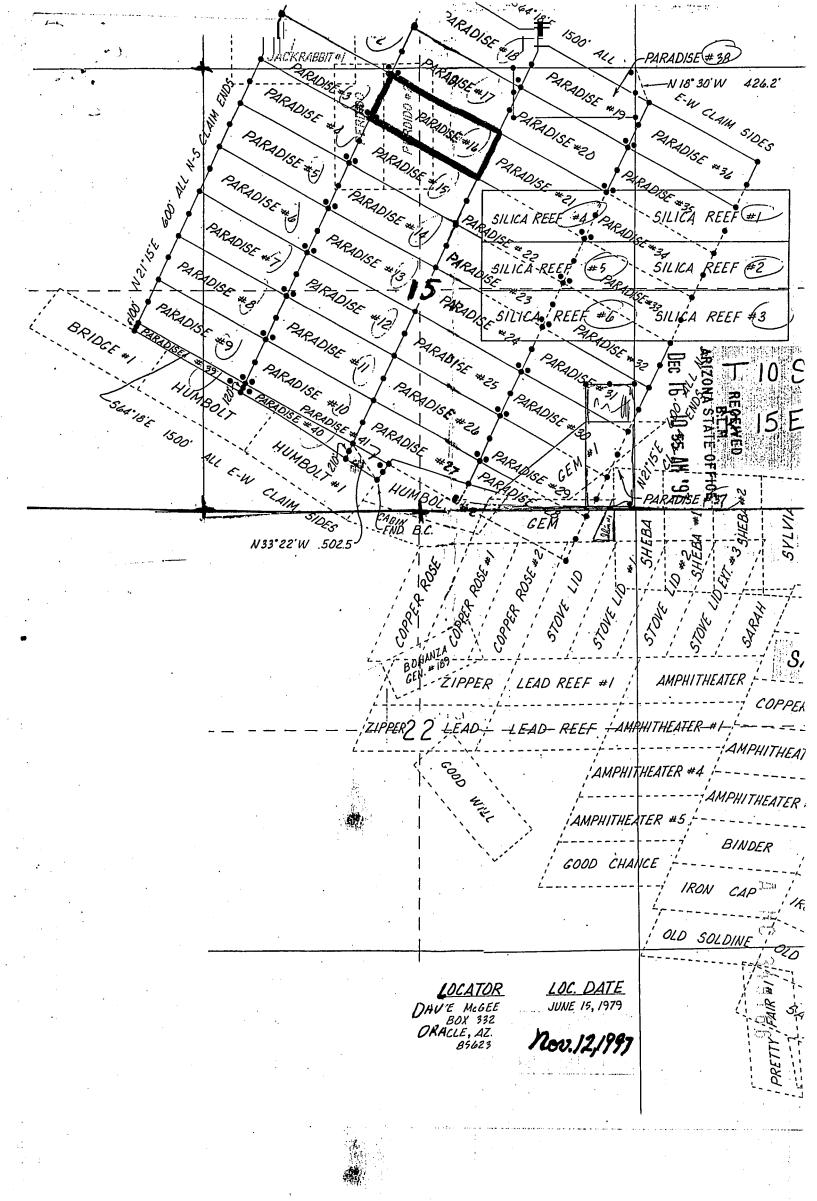

S)

1. The above map depicts the Moly #9 mining claim, which is located in Section (s) 8+9. Township 10 South, Range 15 East, Gila and Salt River Meridian, Pinal County, Arizona.

2. The type of corner and location monuments used are as follows: 4-foot PVC pipe, 1-1/2 inch in diameter or 2 inch in diameter or 4 x 4 post.