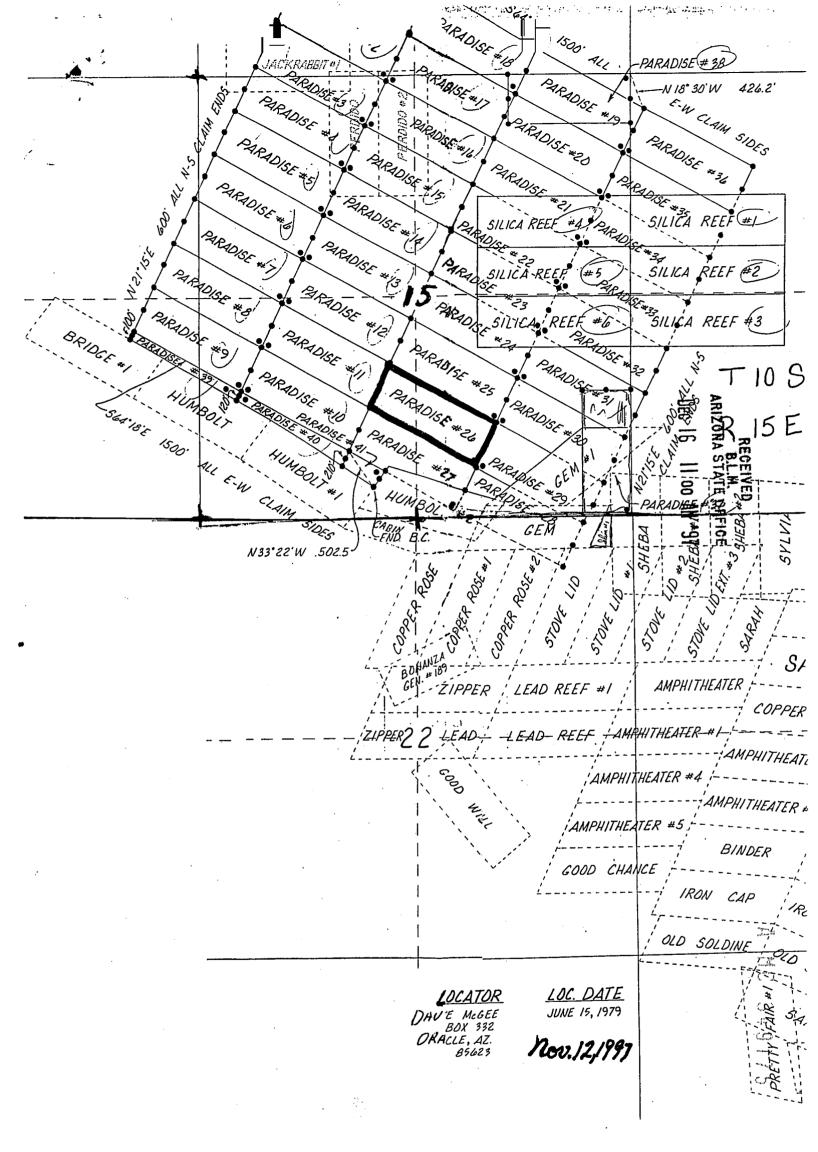

1. The above map depicts the Moly #10 mining claim, which is located in Section (s) 89.16.17 Township 10 South, Range 15 East, Gila and Salt River Meridian, Pinal County, Arizona.

2. The type of corner and location monuments used are as follows: 4-foot PVC pipe, 1-1/2 inch in diameter or 2 inch in diameter or 4 x 4 post.