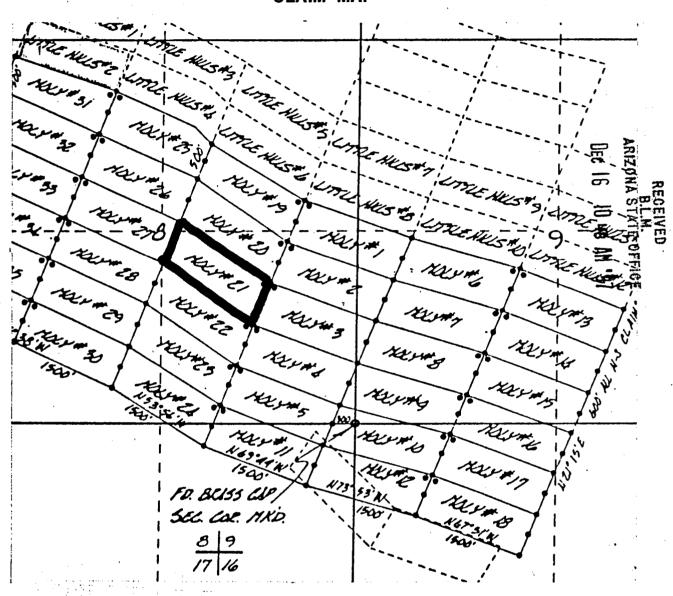

1. The above map depicts the Moly#8 mining claim, which is located in Section (s) 9. Township 10 South, Range 15 East, Gila and Salt River Meridian, Pinal County, Arizona.

i, lik

( .....

CER

2. The type of corner and location monuments used are as follows: 4-foot PVC pipe, 1-1/2 inch in diameter or 2 inch in diameter or 4 x 4 post.