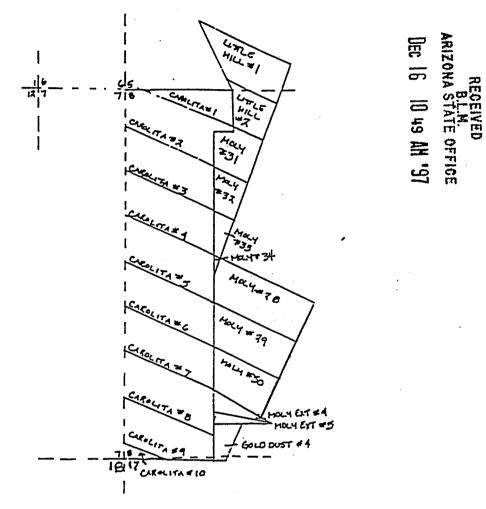

1. The above map depicts the Moly#8 mining claim, which is located in Section (s) 9. Township 10 South, Range 15 East, Gila and Salt River Meridian, Pinal County, Arizona.

i, lik

( .....

CER

2. The type of corner and location monuments used are as follows: 4-foot PVC pipe, 1-1/2 inch in diameter or 2 inch in diameter or 4 x 4 post.