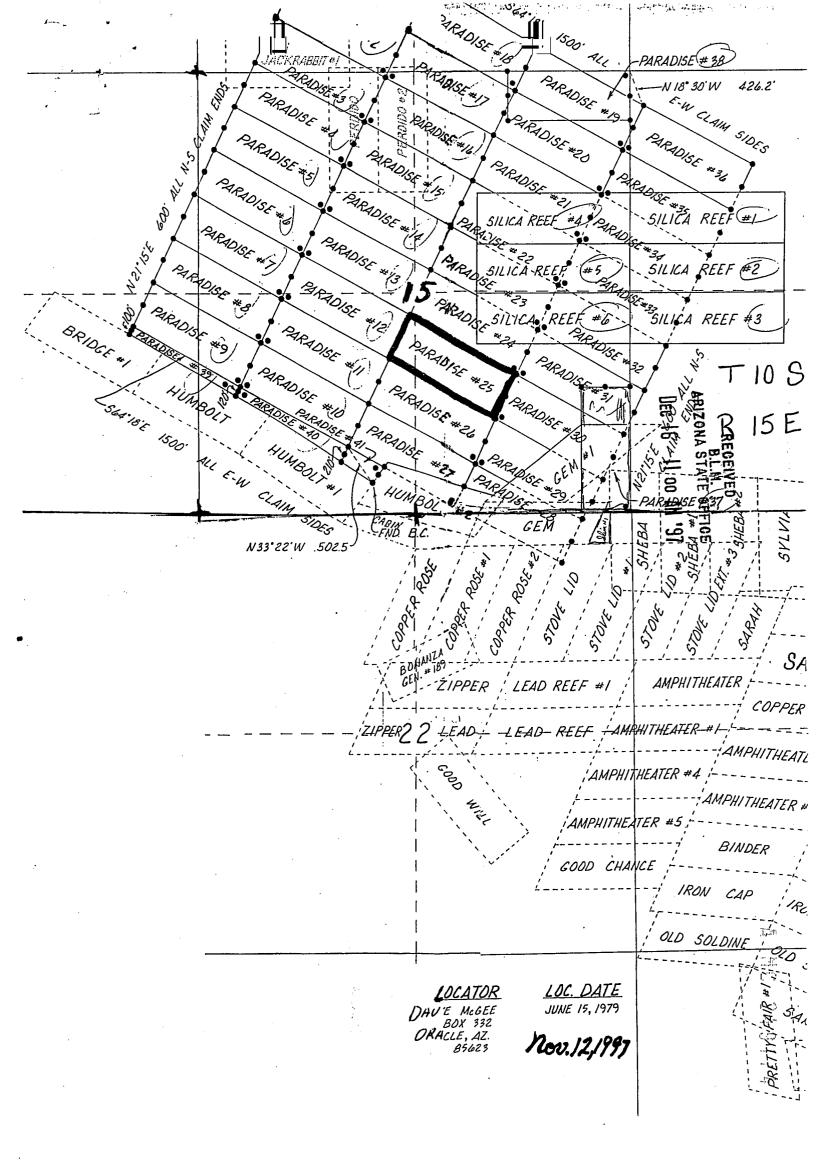

S)

1. The above map depicts the Moly #9 mining claim, which is located in Section (s) 8+9. Township 10 South, Range 15 East, Gila and Salt River Meridian, Pinal County, Arizona.

2. The type of corner and location monuments used are as follows: 4-foot PVC pipe, 1-1/2 inch in diameter or 2 inch in diameter or 4 x 4 post.