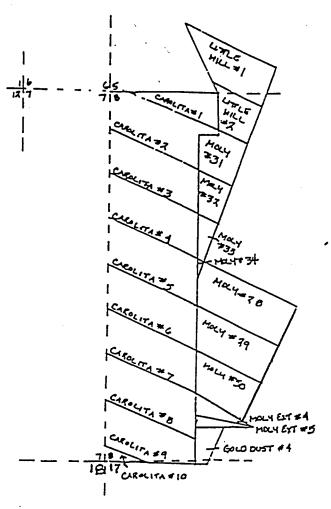

1. The above map depicts the Moly#8 mining claim, which is located in Section (s) 9. Township 10 South, Range 15 East, Gila and Salt River Meridian, Pinal County, Arizona.

i, lik

( .....

CER

2. The type of corner and location monuments used are as follows: 4-foot PVC pipe, 1-1/2 inch in diameter or 2 inch in diameter or 4 x 4 post.

S)

1. The above map depicts the Moly #9 mining claim, which is located in Section (s) 8+9. Township 10 South, Range 15 East, Gila and Salt River Meridian, Pinal County, Arizona.

2. The type of corner and location monuments used are as follows: 4-foot PVC pipe, 1-1/2 inch in diameter or 2 inch in diameter or 4 x 4 post.

1. The above map depicts the Moly #10 mining claim, which is located in Section (s) 89.16.17 Township 10 South, Range 15 East, Gila and Salt River Meridian, Pinal County, Arizona.

2. The type of corner and location monuments used are as follows: 4-foot PVC pipe, 1-1/2 inch in diameter or 2 inch in diameter or 4 x 4 post.

3)

1. The above map depicts the Moly# // mining claim, which is located in Section (s) 8 17 Township 10 South, Range 15 East, Gila and Salt River Meridian, Pinal County, Arizona.

Ma

one govern

2. The type of corner and location monuments used are as follows: 4-foot PVC pipe, 1-1/2 inch in diameter or 2 inch in diameter or 4 x 4 post.