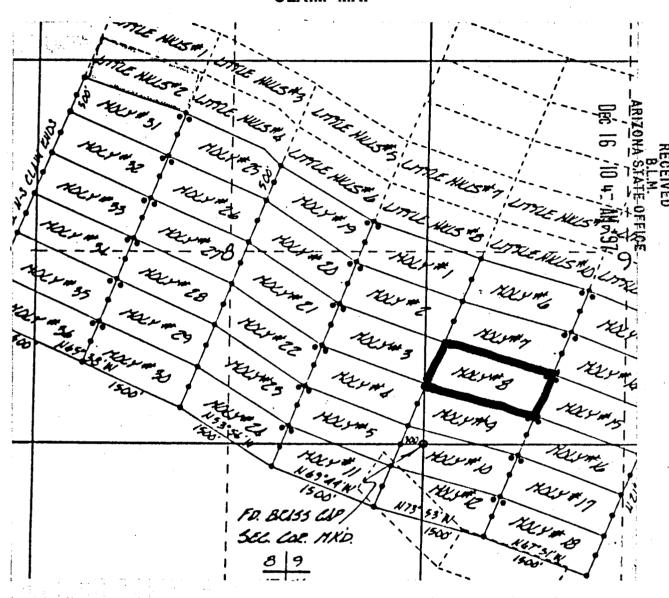

1. The above map depicts the Moly#8 mining claim, which is located in Section (s) 9. Township 10 South, Range 15 East, Gila and Salt River Meridian, Pinal County, Arizona.

i, lik

( .....

CER

2. The type of corner and location monuments used are as follows: 4-foot PVC pipe, 1-1/2 inch in diameter or 2 inch in diameter or 4 x 4 post.