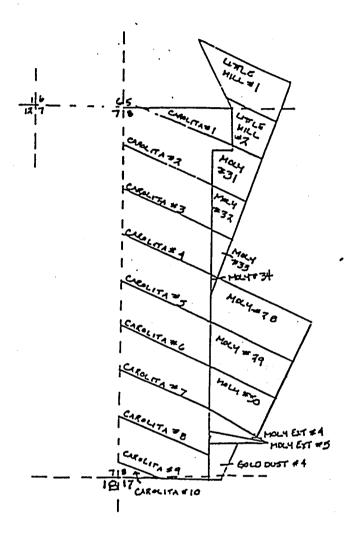

S)

1. The above map depicts the Moly #9 mining claim, which is located in Section (s) 8+9. Township 10 South, Range 15 East, Gila and Salt River Meridian, Pinal County, Arizona.

2. The type of corner and location monuments used are as follows: 4-foot PVC pipe, 1-1/2 inch in diameter or 2 inch in diameter or 4 x 4 post.