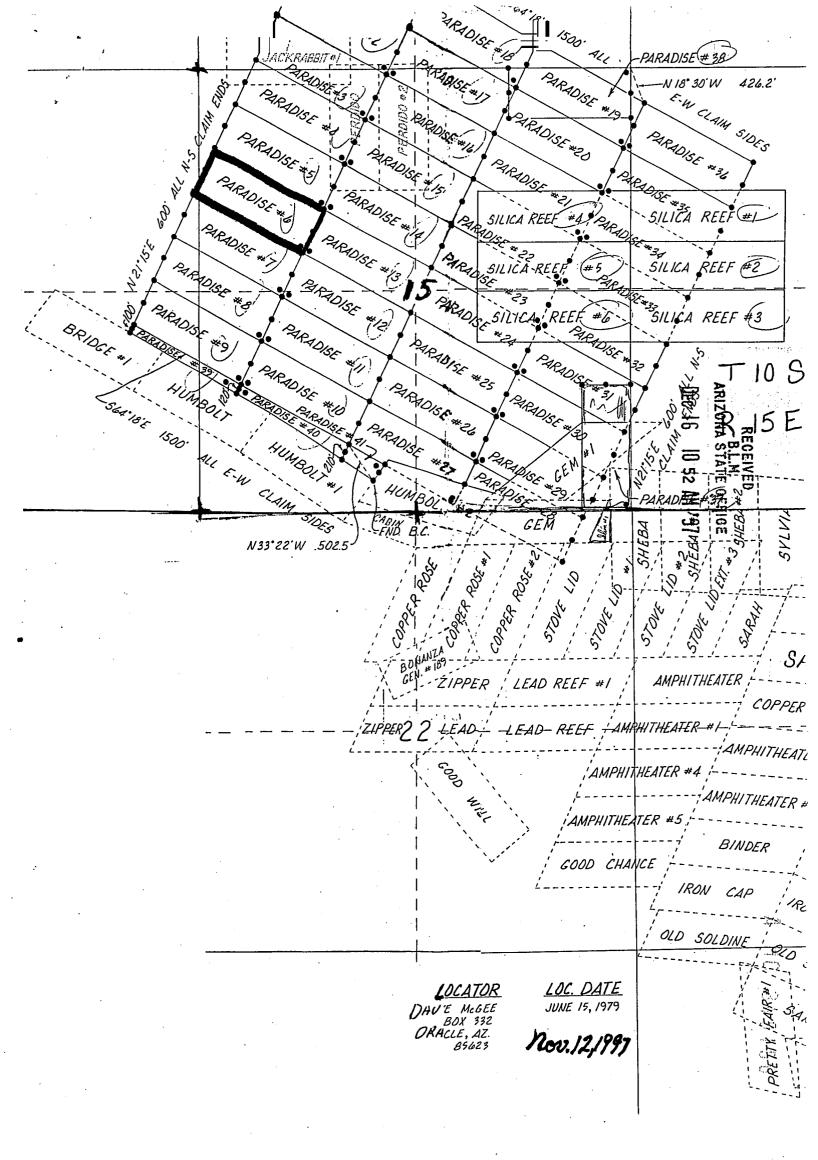

S)

1. The above map depicts the Moly #9 mining claim, which is located in Section (s) 8+9. Township 10 South, Range 15 East, Gila and Salt River Meridian, Pinal County, Arizona.

2. The type of corner and location monuments used are as follows: 4-foot PVC pipe, 1-1/2 inch in diameter or 2 inch in diameter or 4 x 4 post.