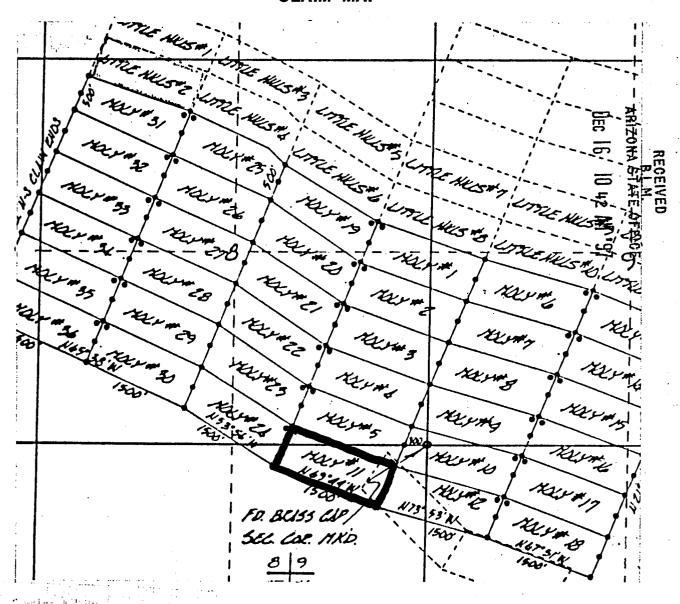

3)

1. The above map depicts the Moly# // mining claim, which is located in Section (s) 8 17 Township 10 South, Range 15 East, Gila and Salt River Meridian, Pinal County, Arizona.

Ma

one govern

2. The type of corner and location monuments used are as follows: 4-foot PVC pipe, 1-1/2 inch in diameter or 2 inch in diameter or 4 x 4 post.