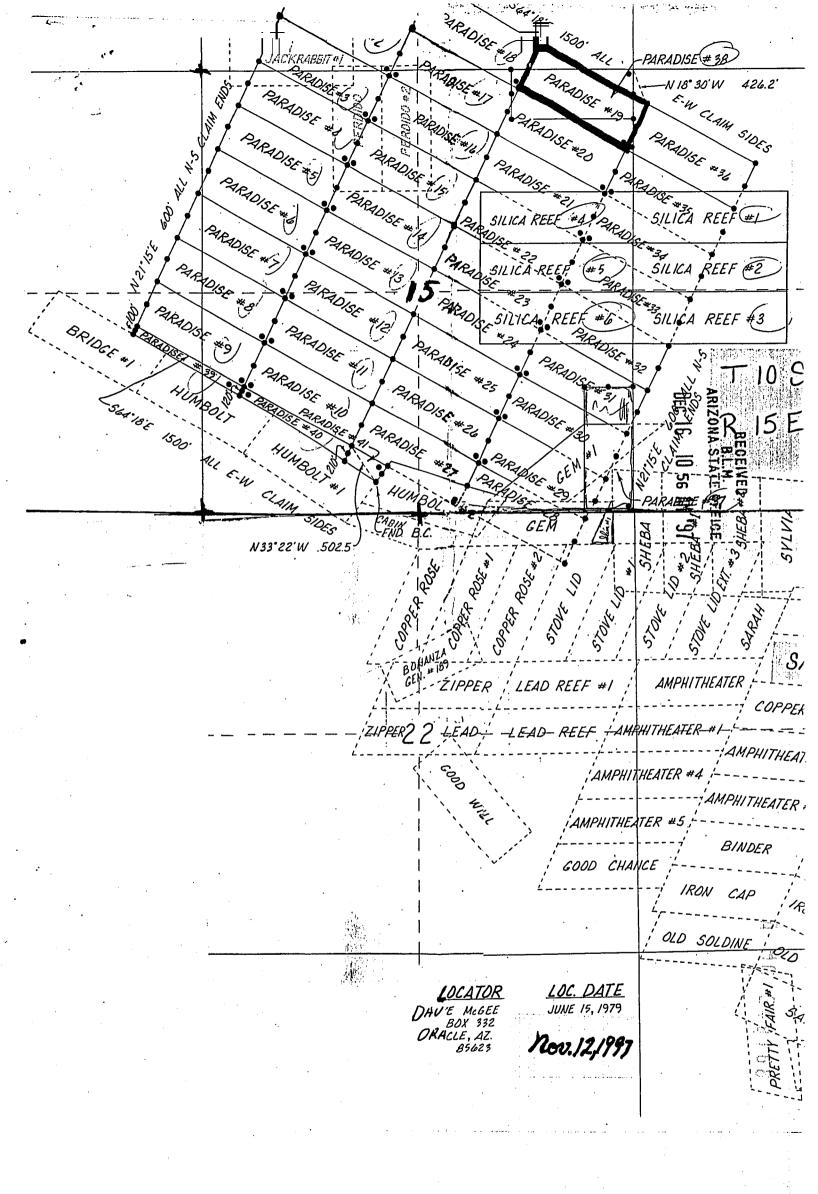

3)

1. The above map depicts the Moly# // mining claim, which is located in Section (s) 8 17 Township 10 South, Range 15 East, Gila and Salt River Meridian, Pinal County, Arizona.

Ma

one govern

2. The type of corner and location monuments used are as follows: 4-foot PVC pipe, 1-1/2 inch in diameter or 2 inch in diameter or 4 x 4 post.