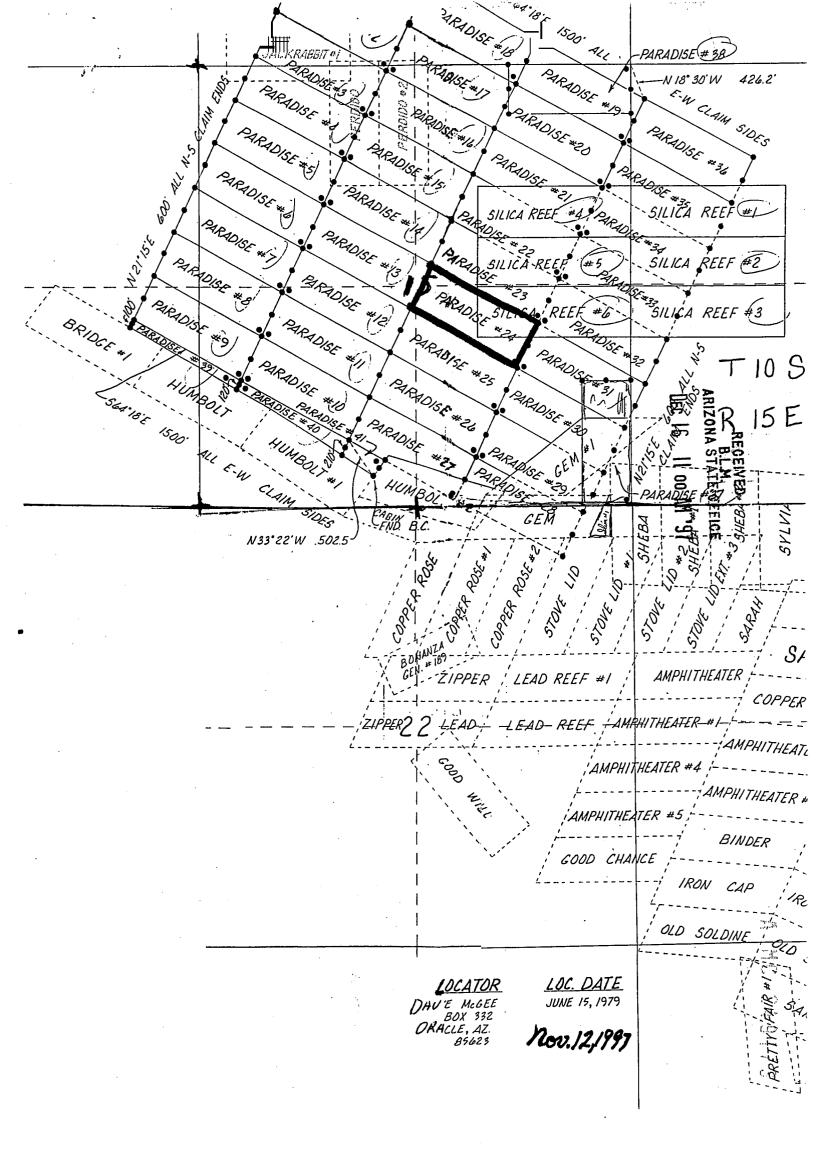

1. The above map depicts the Moly#8 mining claim, which is located in Section (s) 9. Township 10 South, Range 15 East, Gila and Salt River Meridian, Pinal County, Arizona.

i, lik

( .....

CER

2. The type of corner and location monuments used are as follows: 4-foot PVC pipe, 1-1/2 inch in diameter or 2 inch in diameter or 4 x 4 post.