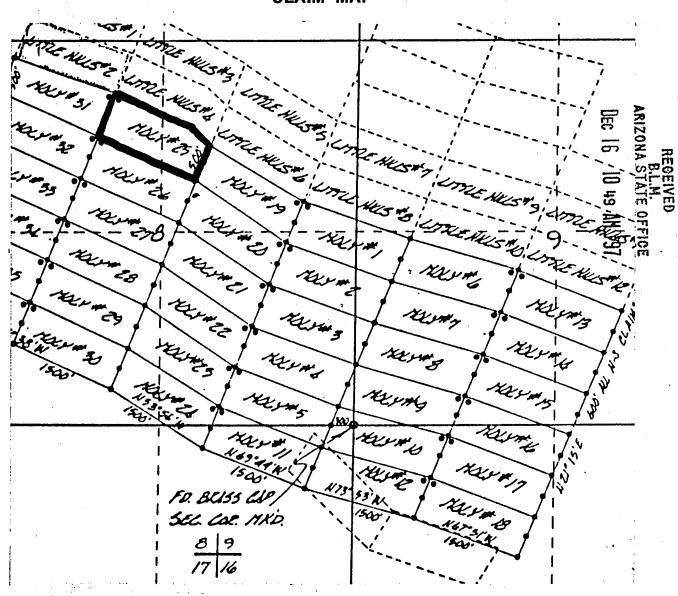

1. The above map depicts the Moly#8 mining claim, which is located in Section (s) 9. Township 10 South, Range 15 East, Gila and Salt River Meridian, Pinal County, Arizona.

i, lik

( .....

CER

2. The type of corner and location monuments used are as follows: 4-foot PVC pipe, 1-1/2 inch in diameter or 2 inch in diameter or 4 x 4 post.