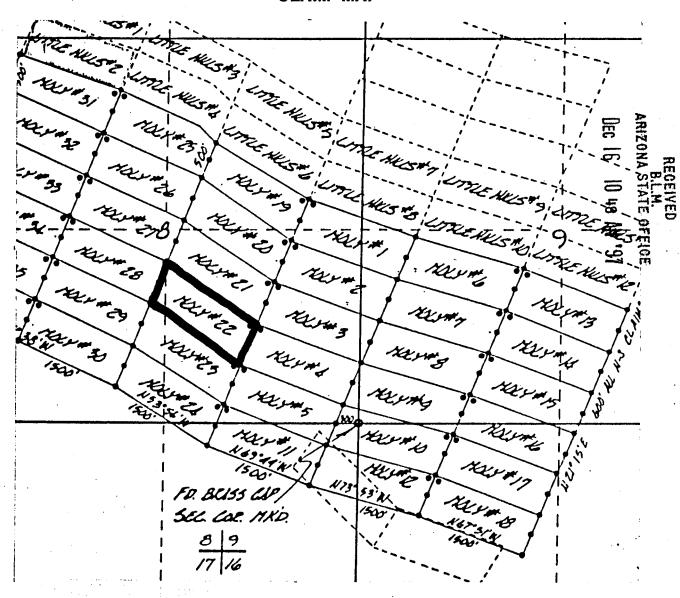

1. The above map depicts the Moly#8 mining claim, which is located in Section (s) 9. Township 10 South, Range 15 East, Gila and Salt River Meridian, Pinal County, Arizona.

i, lik

( .....

CER

2. The type of corner and location monuments used are as follows: 4-foot PVC pipe, 1-1/2 inch in diameter or 2 inch in diameter or 4 x 4 post.