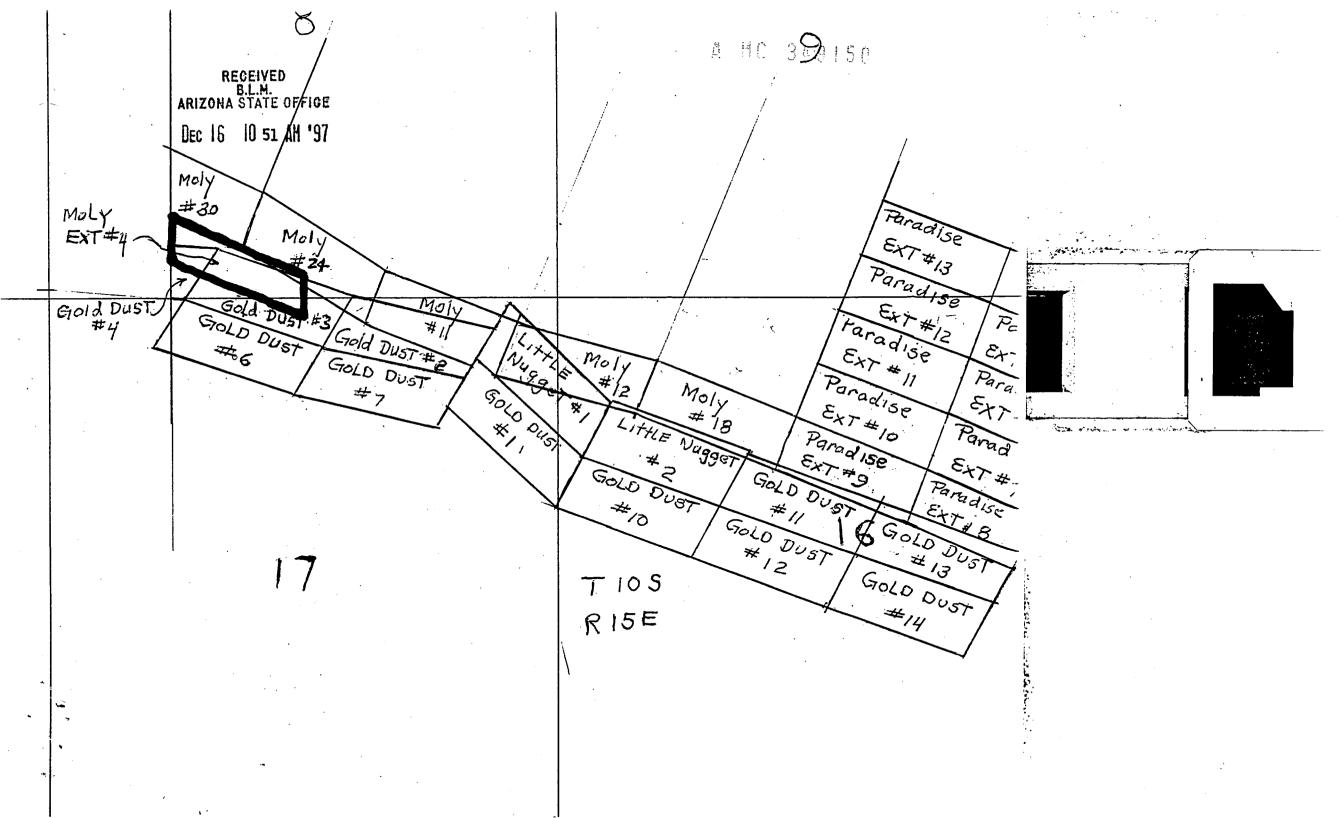

1. The above map depicts the Moly#8 mining claim, which is located in Section (s) 9. Township 10 South, Range 15 East, Gila and Salt River Meridian, Pinal County, Arizona.

i, lik

( .....

CER

2. The type of corner and location monuments used are as follows: 4-foot PVC pipe, 1-1/2 inch in diameter or 2 inch in diameter or 4 x 4 post.

S)

1. The above map depicts the Moly #9 mining claim, which is located in Section (s) 8+9. Township 10 South, Range 15 East, Gila and Salt River Meridian, Pinal County, Arizona.

2. The type of corner and location monuments used are as follows: 4-foot PVC pipe, 1-1/2 inch in diameter or 2 inch in diameter or 4 x 4 post.

1. The above map depicts the Moly #10 mining claim, which is located in Section (s) 89.16.17 Township 10 South, Range 15 East, Gila and Salt River Meridian, Pinal County, Arizona.

2. The type of corner and location monuments used are as follows: 4-foot PVC pipe, 1-1/2 inch in diameter or 2 inch in diameter or 4 x 4 post.

3)

1. The above map depicts the Moly# // mining claim, which is located in Section (s) 8 17 Township 10 South, Range 15 East, Gila and Salt River Meridian, Pinal County, Arizona.

Ma

one govern

2. The type of corner and location monuments used are as follows: 4-foot PVC pipe, 1-1/2 inch in diameter or 2 inch in diameter or 4 x 4 post.