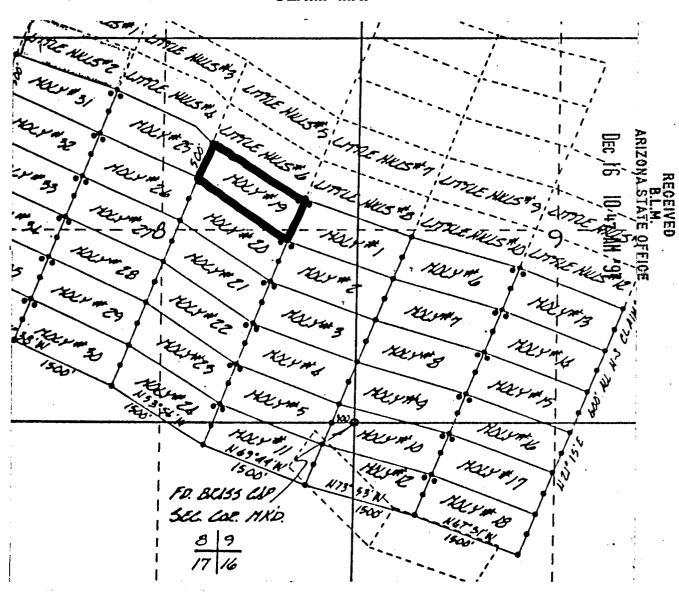

S)

1. The above map depicts the Moly #9 mining claim, which is located in Section (s) 8+9. Township 10 South, Range 15 East, Gila and Salt River Meridian, Pinal County, Arizona.

2. The type of corner and location monuments used are as follows: 4-foot PVC pipe, 1-1/2 inch in diameter or 2 inch in diameter or 4 x 4 post.