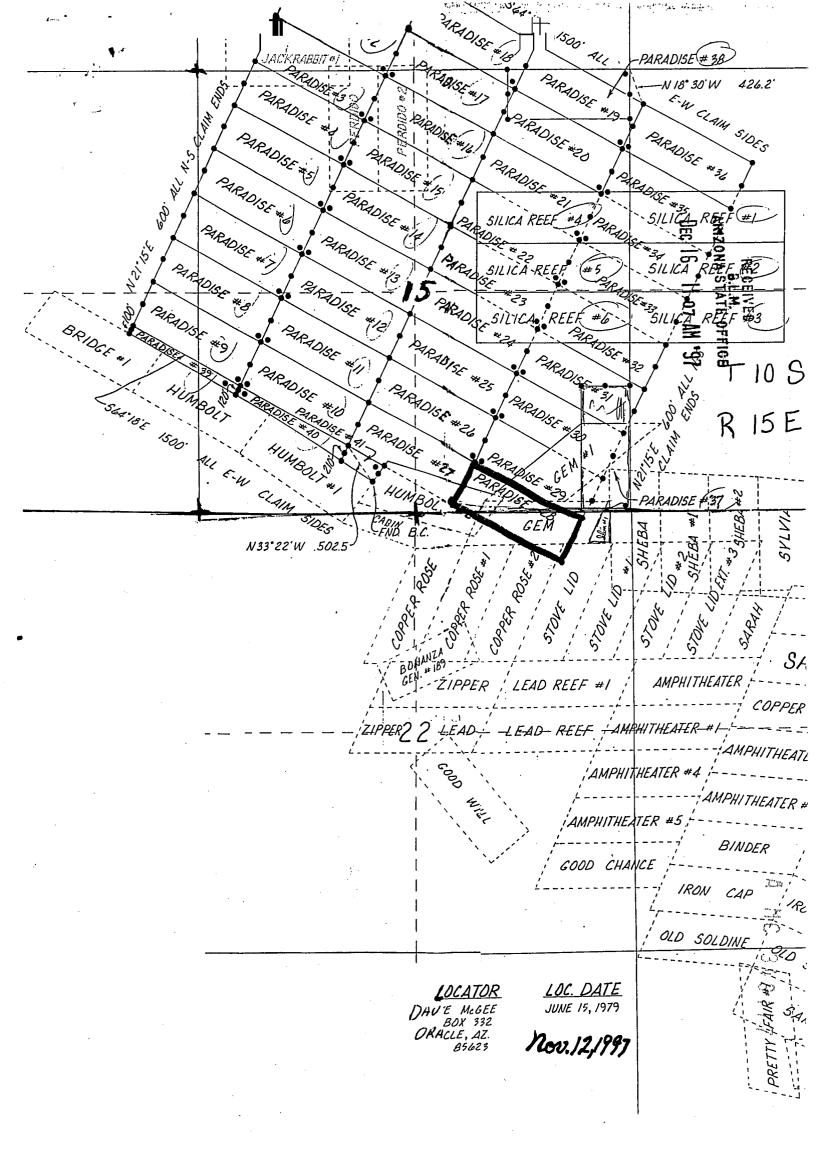

1. The above map depicts the Moly#8 mining claim, which is located in Section (s) 9. Township 10 South, Range 15 East, Gila and Salt River Meridian, Pinal County, Arizona.

i, lik

( .....

CER

2. The type of corner and location monuments used are as follows: 4-foot PVC pipe, 1-1/2 inch in diameter or 2 inch in diameter or 4 x 4 post.