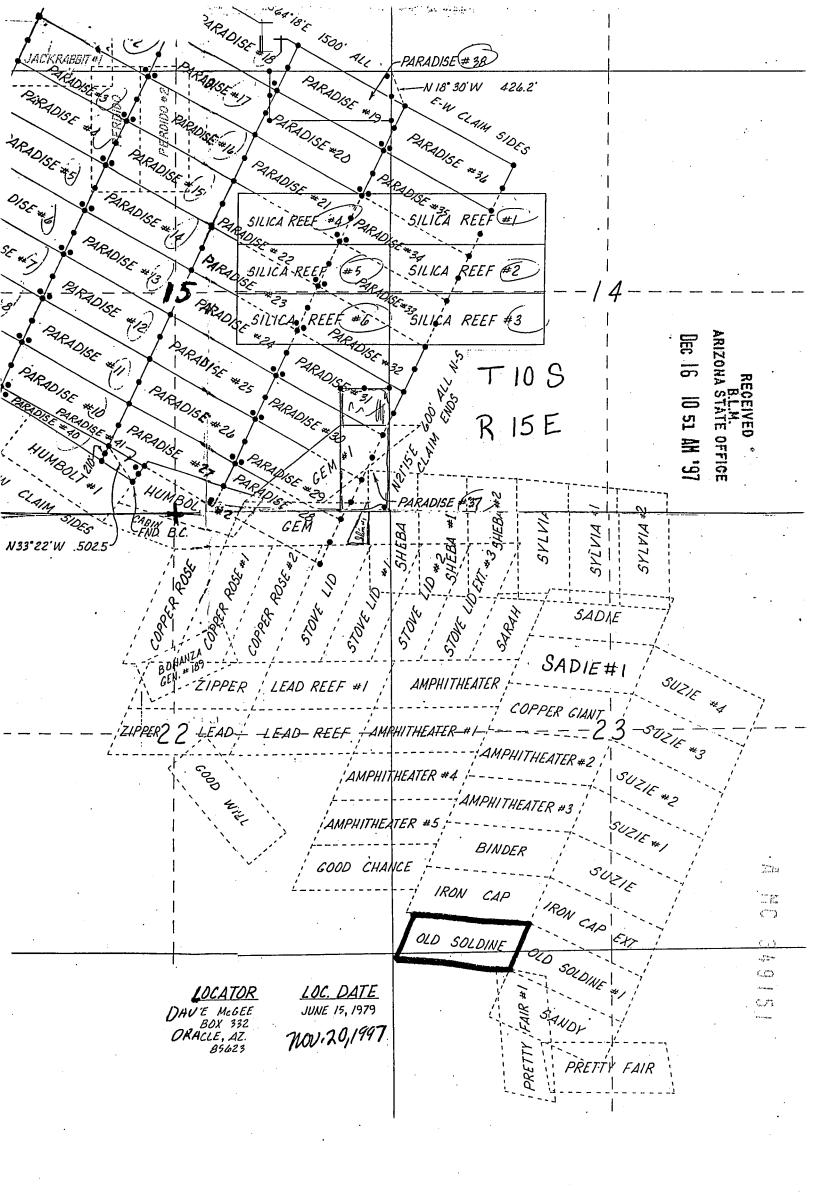

|
|          |                                           | he claim, From here the NORTH                                        |
|          | . •                                       | beans N 39°W approx 6703 fect                                        |
|          | Sec 23 and the NW/4                       | of Sec 26 TIOS, RISE                                                 |
|          |                                           | V                                                                    |
|          |                                           |                                                                      |
| Da       | ate Mov 20, 1997                          | - Dane Me See                                                        |

Signature



| Country of