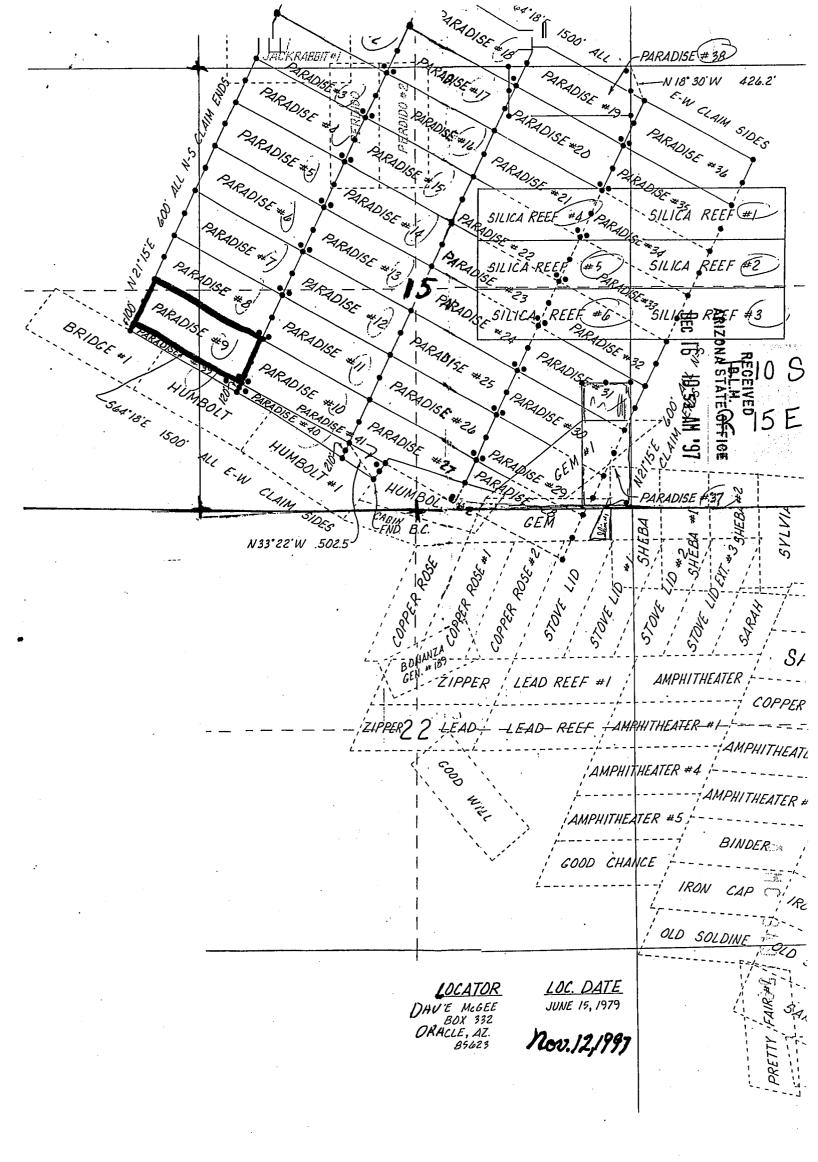

S)

1. The above map depicts the Moly #9 mining claim, which is located in Section (s) 8+9. Township 10 South, Range 15 East, Gila and Salt River Meridian, Pinal County, Arizona.

2. The type of corner and location monuments used are as follows: 4-foot PVC pipe, 1-1/2 inch in diameter or 2 inch in diameter or 4 x 4 post.