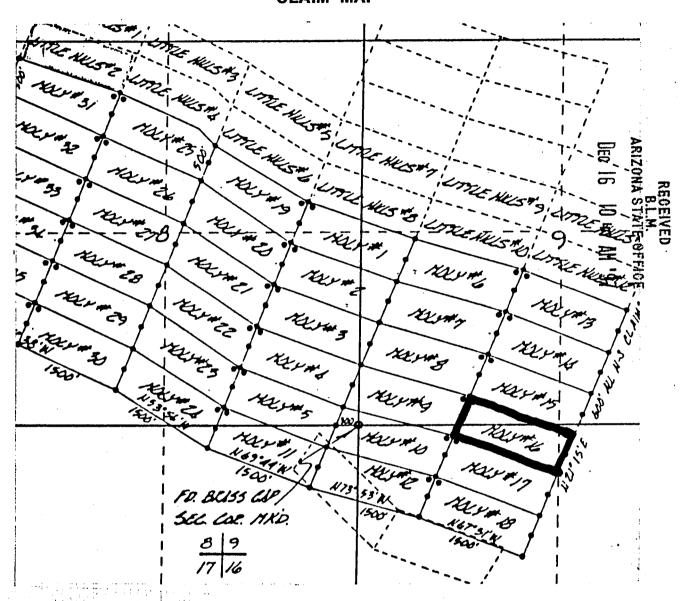

1. The above map depicts the Moly#8 mining claim, which is located in Section (s) 9. Township 10 South, Range 15 East, Gila and Salt River Meridian, Pinal County, Arizona.

i, lik

( .....

CER

2. The type of corner and location monuments used are as follows: 4-foot PVC pipe, 1-1/2 inch in diameter or 2 inch in diameter or 4 x 4 post.