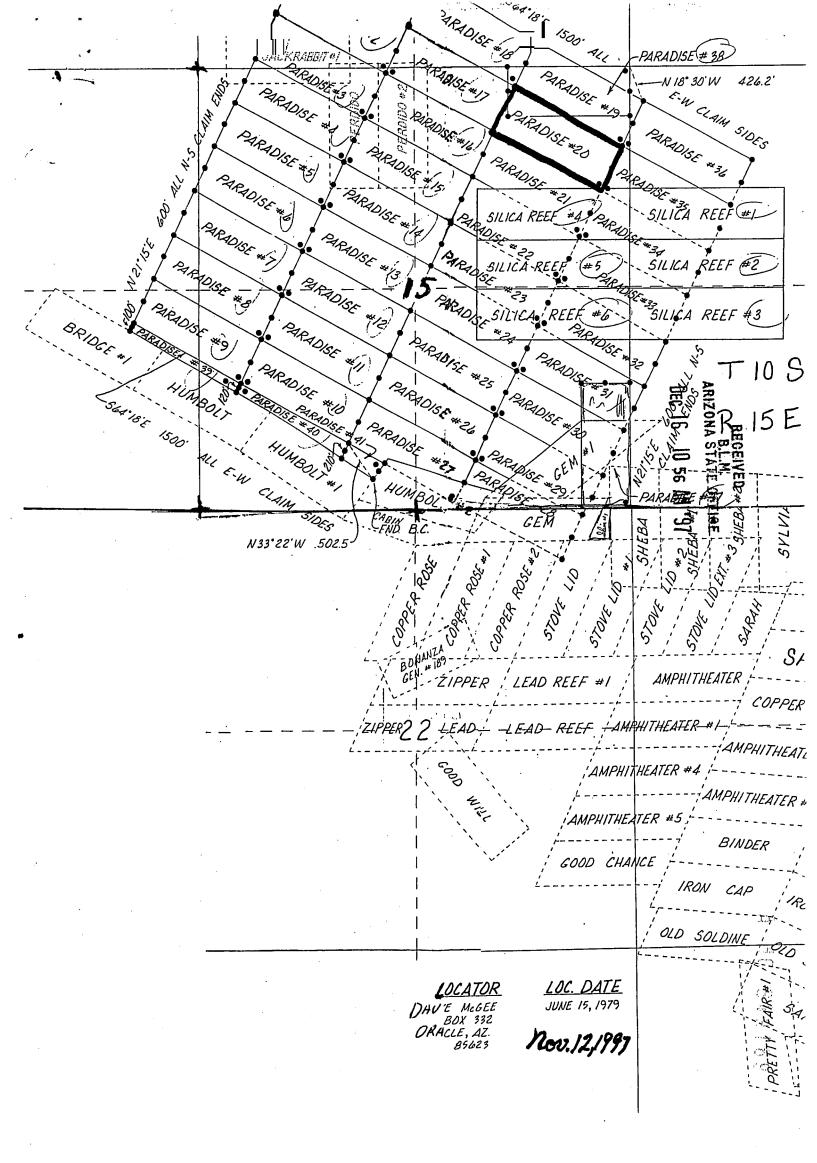

1. The above map depicts the Moly#8 mining claim, which is located in Section (s) 9. Township 10 South, Range 15 East, Gila and Salt River Meridian, Pinal County, Arizona.

i, lik

( .....

CER

2. The type of corner and location monuments used are as follows: 4-foot PVC pipe, 1-1/2 inch in diameter or 2 inch in diameter or 4 x 4 post.