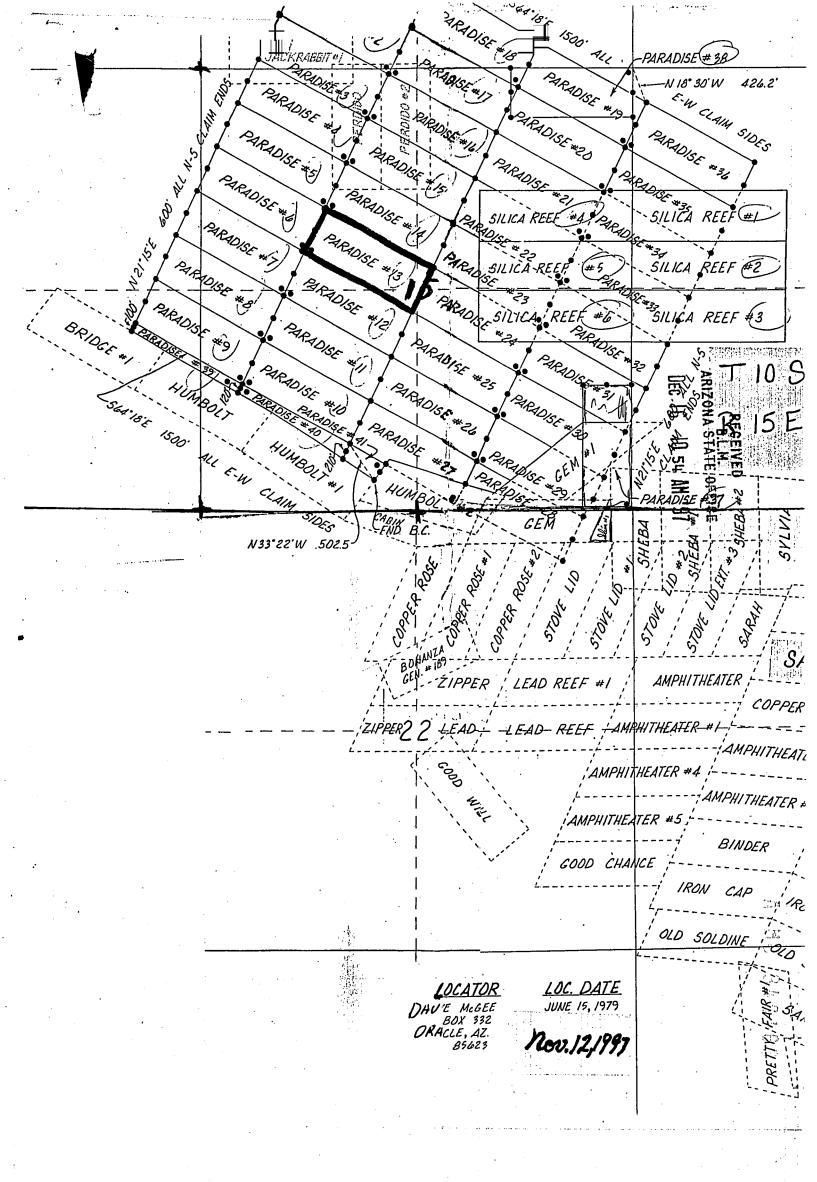

1. The above map depicts the Moly #10 mining claim, which is located in Section (s) 89.16.17 Township 10 South, Range 15 East, Gila and Salt River Meridian, Pinal County, Arizona.

2. The type of corner and location monuments used are as follows: 4-foot PVC pipe, 1-1/2 inch in diameter or 2 inch in diameter or 4 x 4 post.