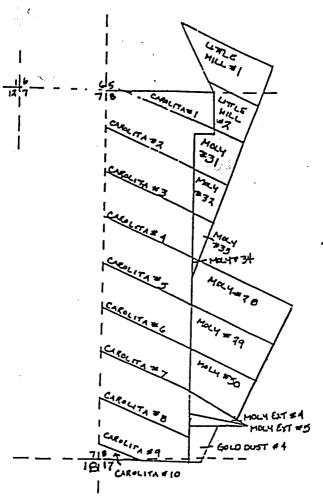

3)

1. The above map depicts the Moly# // mining claim, which is located in Section (s) 8 17 Township 10 South, Range 15 East, Gila and Salt River Meridian, Pinal County, Arizona.

Ma

one govern

2. The type of corner and location monuments used are as follows: 4-foot PVC pipe, 1-1/2 inch in diameter or 2 inch in diameter or 4 x 4 post.