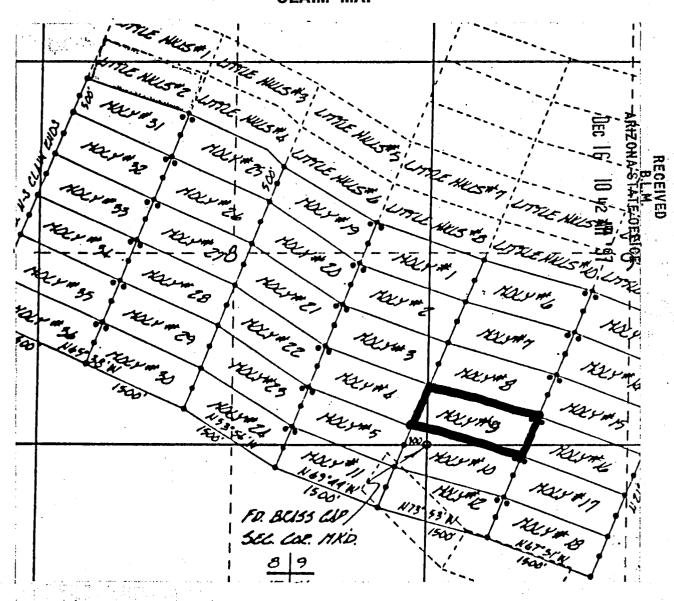

S)

1. The above map depicts the Moly #9 mining claim, which is located in Section (s) 8+9. Township 10 South, Range 15 East, Gila and Salt River Meridian, Pinal County, Arizona.

2. The type of corner and location monuments used are as follows: 4-foot PVC pipe, 1-1/2 inch in diameter or 2 inch in diameter or 4 x 4 post.