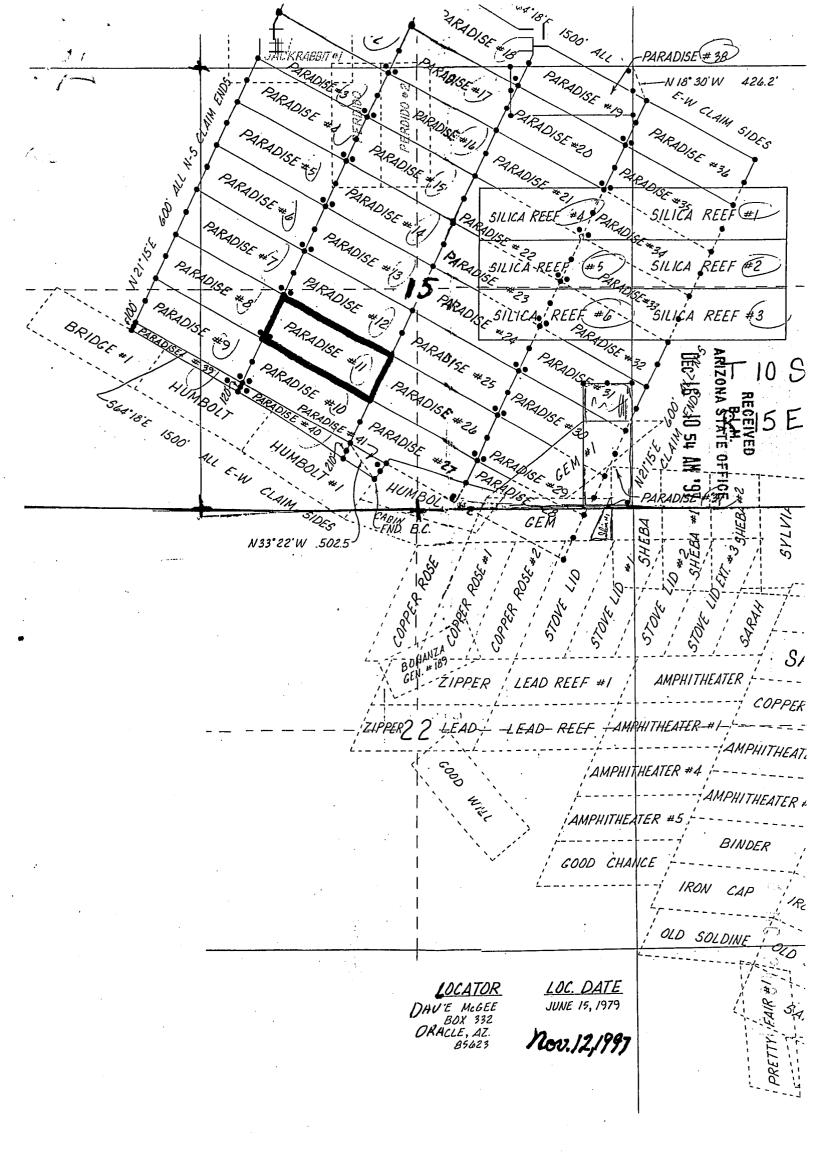

1. The above map depicts the Moly#8 mining claim, which is located in Section (s) 9. Township 10 South, Range 15 East, Gila and Salt River Meridian, Pinal County, Arizona.

i, lik

( .....

CER

2. The type of corner and location monuments used are as follows: 4-foot PVC pipe, 1-1/2 inch in diameter or 2 inch in diameter or 4 x 4 post.