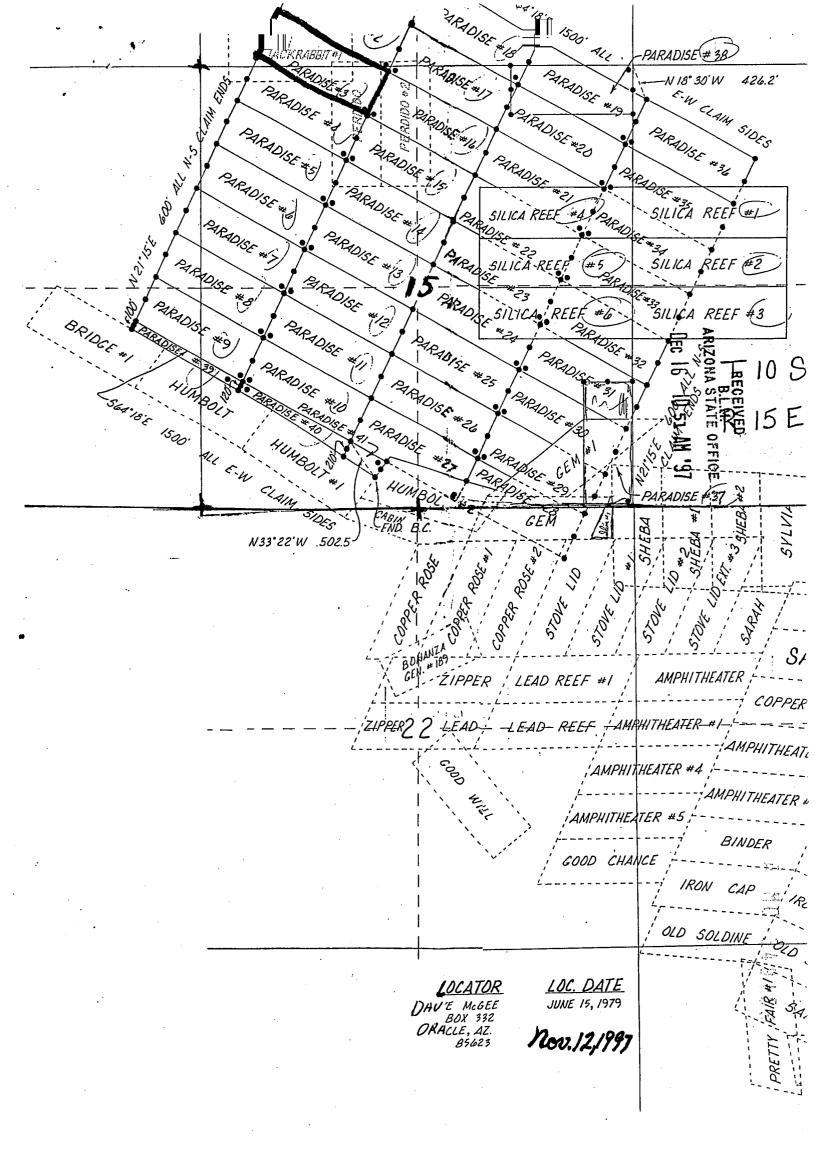

1. The above map depicts the Moly#8 mining claim, which is located in Section (s) 9. Township 10 South, Range 15 East, Gila and Salt River Meridian, Pinal County, Arizona.

i, lik

( .....

CER

2. The type of corner and location monuments used are as follows: 4-foot PVC pipe, 1-1/2 inch in diameter or 2 inch in diameter or 4 x 4 post.