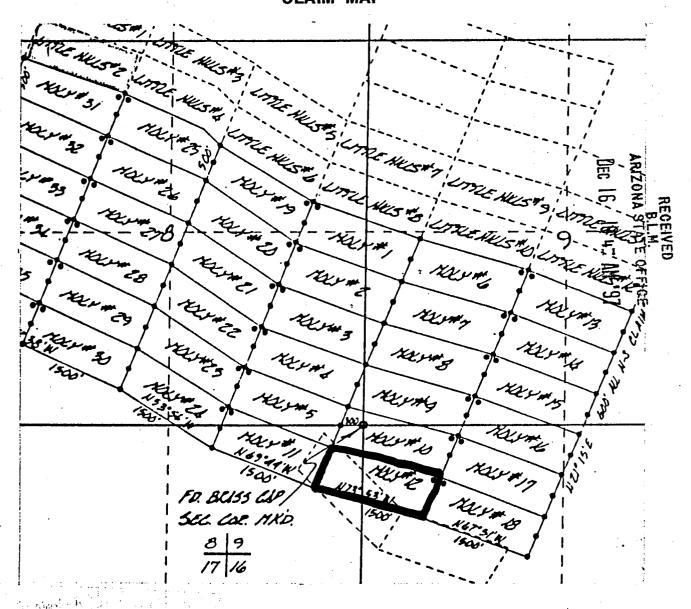

1. The above map depicts the Moly#8 mining claim, which is located in Section (s) 9. Township 10 South, Range 15 East, Gila and Salt River Meridian, Pinal County, Arizona.

i, lik

( .....

CER

2. The type of corner and location monuments used are as follows: 4-foot PVC pipe, 1-1/2 inch in diameter or 2 inch in diameter or 4 x 4 post.