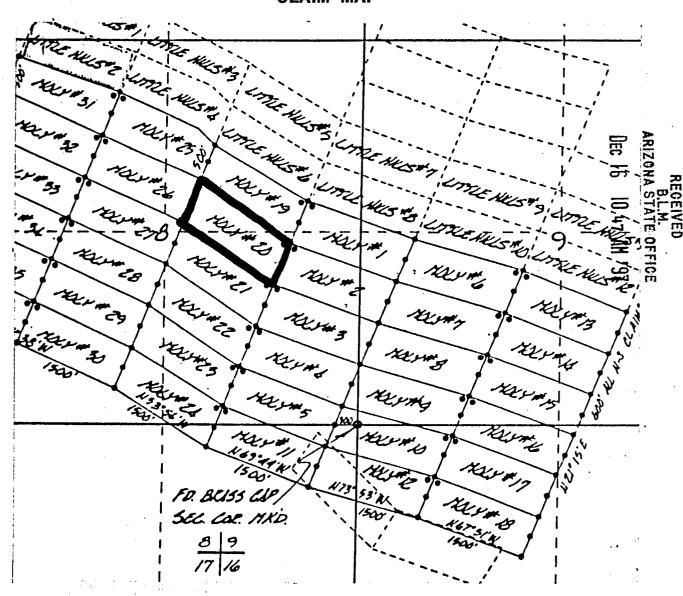

1. The above map depicts the Moly#8 mining claim, which is located in Section (s) 9. Township 10 South, Range 15 East, Gila and Salt River Meridian, Pinal County, Arizona.

i, lik

( .....

CER

2. The type of corner and location monuments used are as follows: 4-foot PVC pipe, 1-1/2 inch in diameter or 2 inch in diameter or 4 x 4 post.