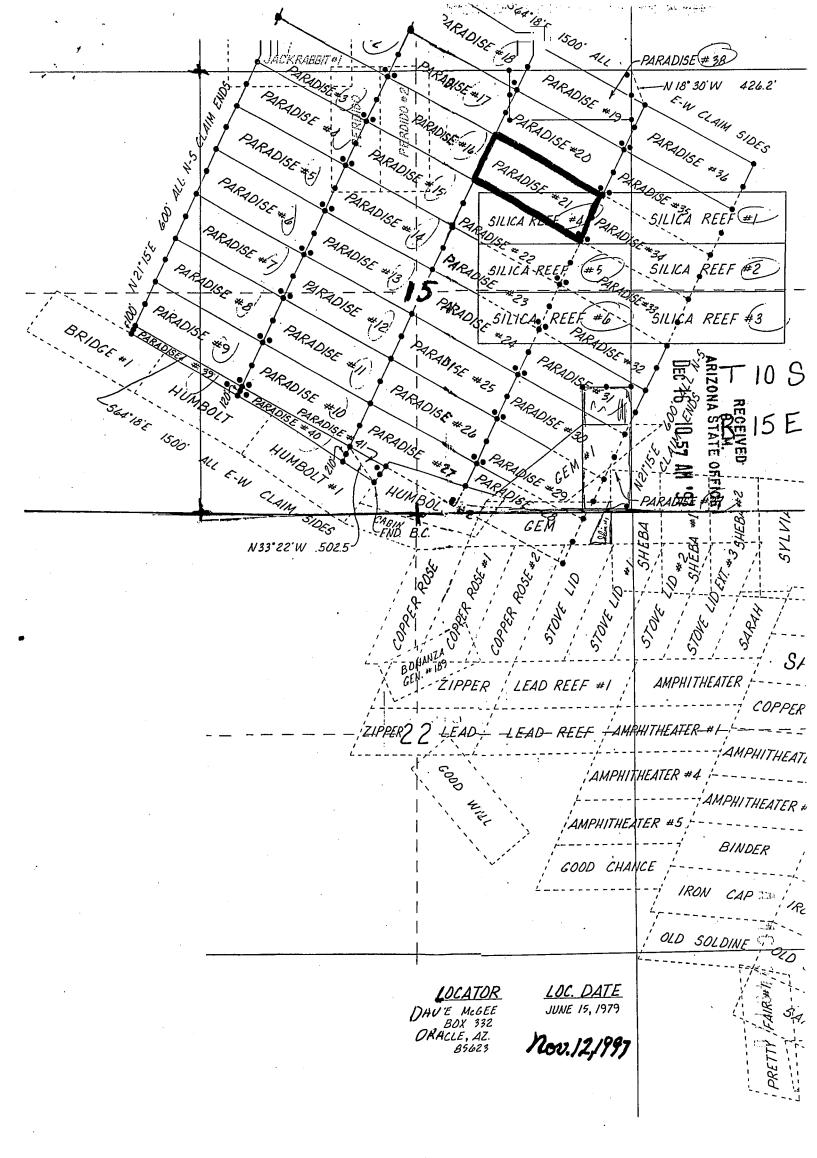

S)

1. The above map depicts the Moly #9 mining claim, which is located in Section (s) 8+9. Township 10 South, Range 15 East, Gila and Salt River Meridian, Pinal County, Arizona.

2. The type of corner and location monuments used are as follows: 4-foot PVC pipe, 1-1/2 inch in diameter or 2 inch in diameter or 4 x 4 post.