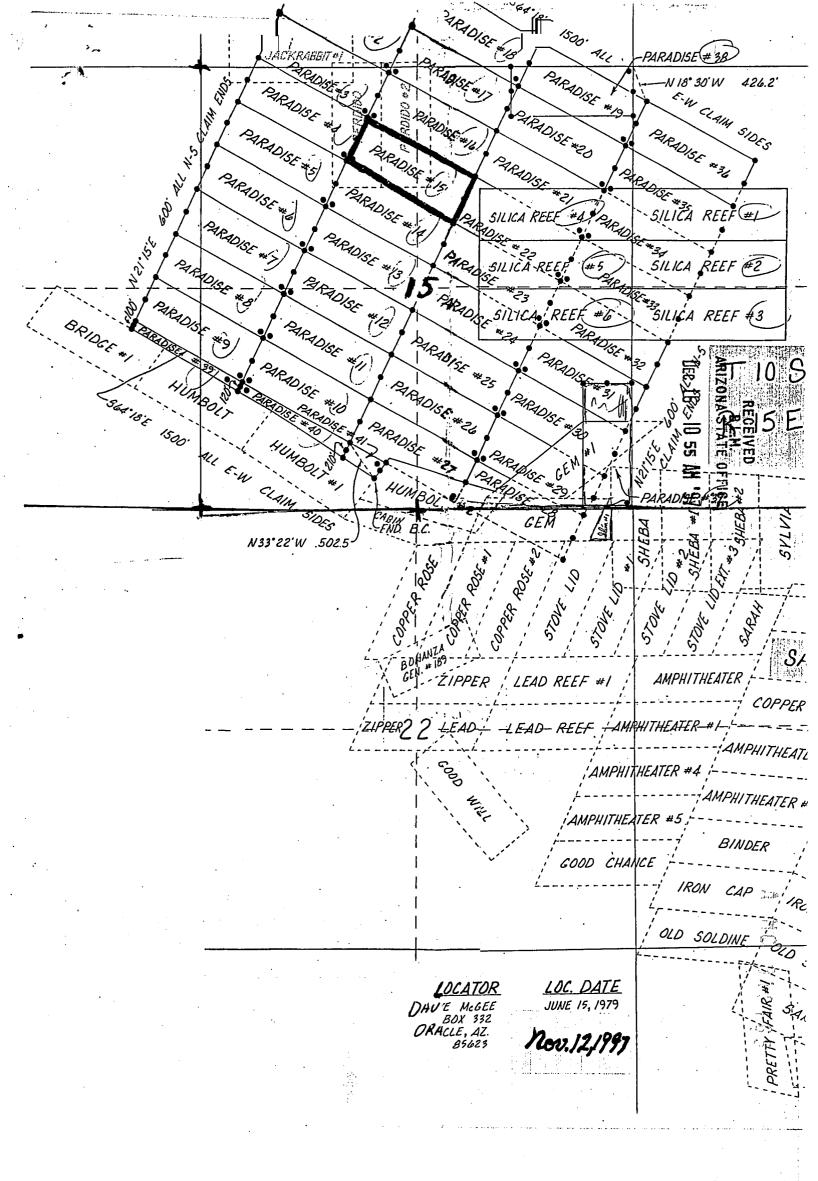

1. The above map depicts the Moly#8 mining claim, which is located in Section (s) 9. Township 10 South, Range 15 East, Gila and Salt River Meridian, Pinal County, Arizona.

i, lik

( .....

CER

2. The type of corner and location monuments used are as follows: 4-foot PVC pipe, 1-1/2 inch in diameter or 2 inch in diameter or 4 x 4 post.