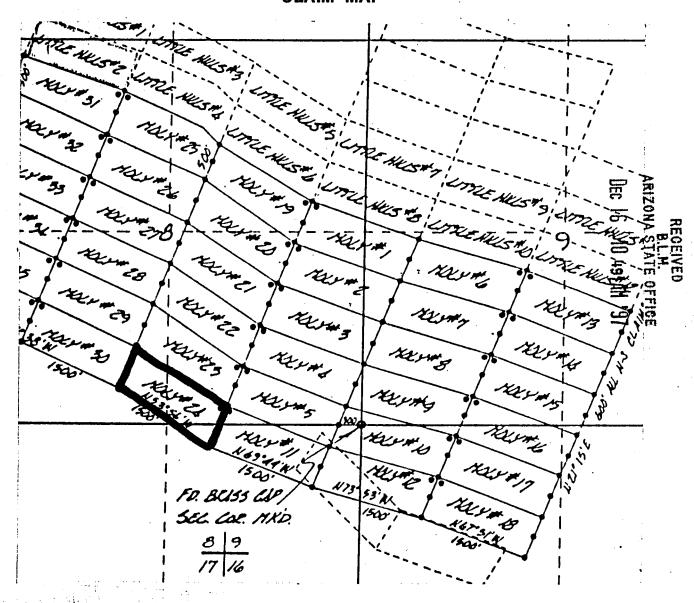

1. The above map depicts the Moly#8 mining claim, which is located in Section (s) 9. Township 10 South, Range 15 East, Gila and Salt River Meridian, Pinal County, Arizona.

i, lik

( .....

CER

2. The type of corner and location monuments used are as follows: 4-foot PVC pipe, 1-1/2 inch in diameter or 2 inch in diameter or 4 x 4 post.