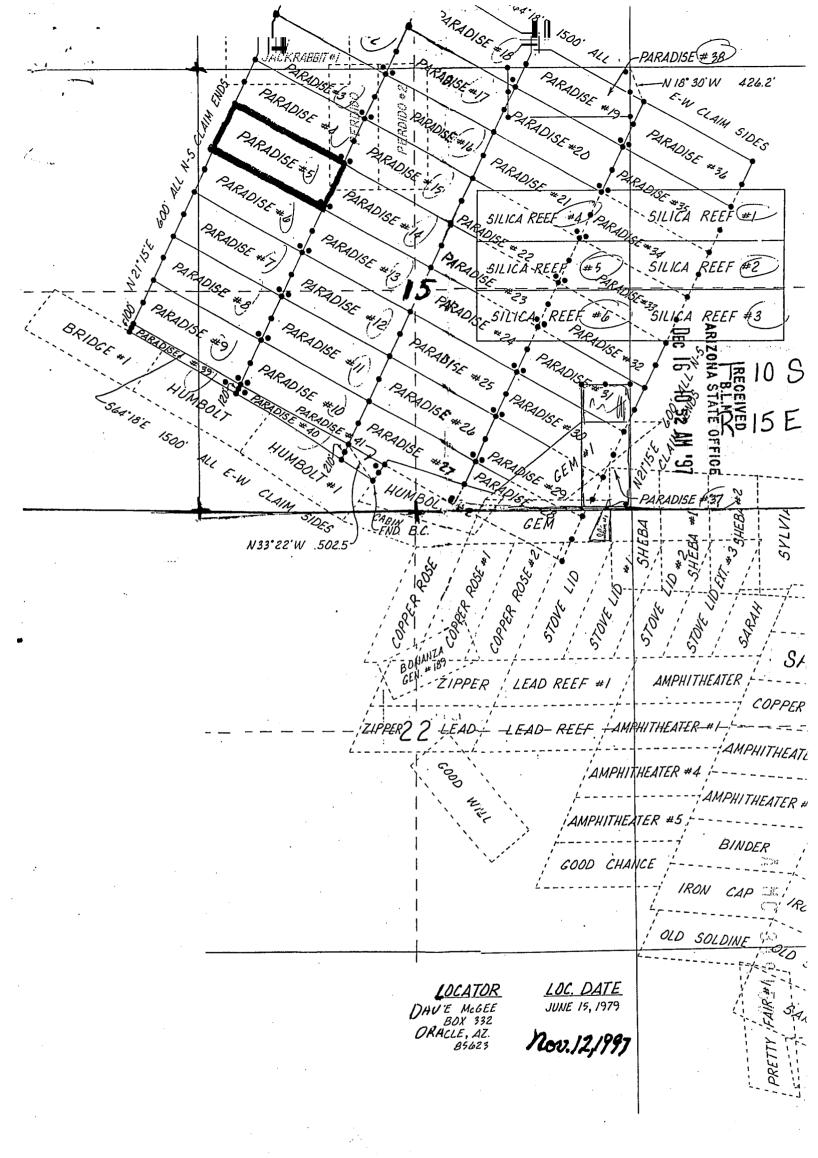

S)

1. The above map depicts the Moly #9 mining claim, which is located in Section (s) 8+9. Township 10 South, Range 15 East, Gila and Salt River Meridian, Pinal County, Arizona.

2. The type of corner and location monuments used are as follows: 4-foot PVC pipe, 1-1/2 inch in diameter or 2 inch in diameter or 4 x 4 post.