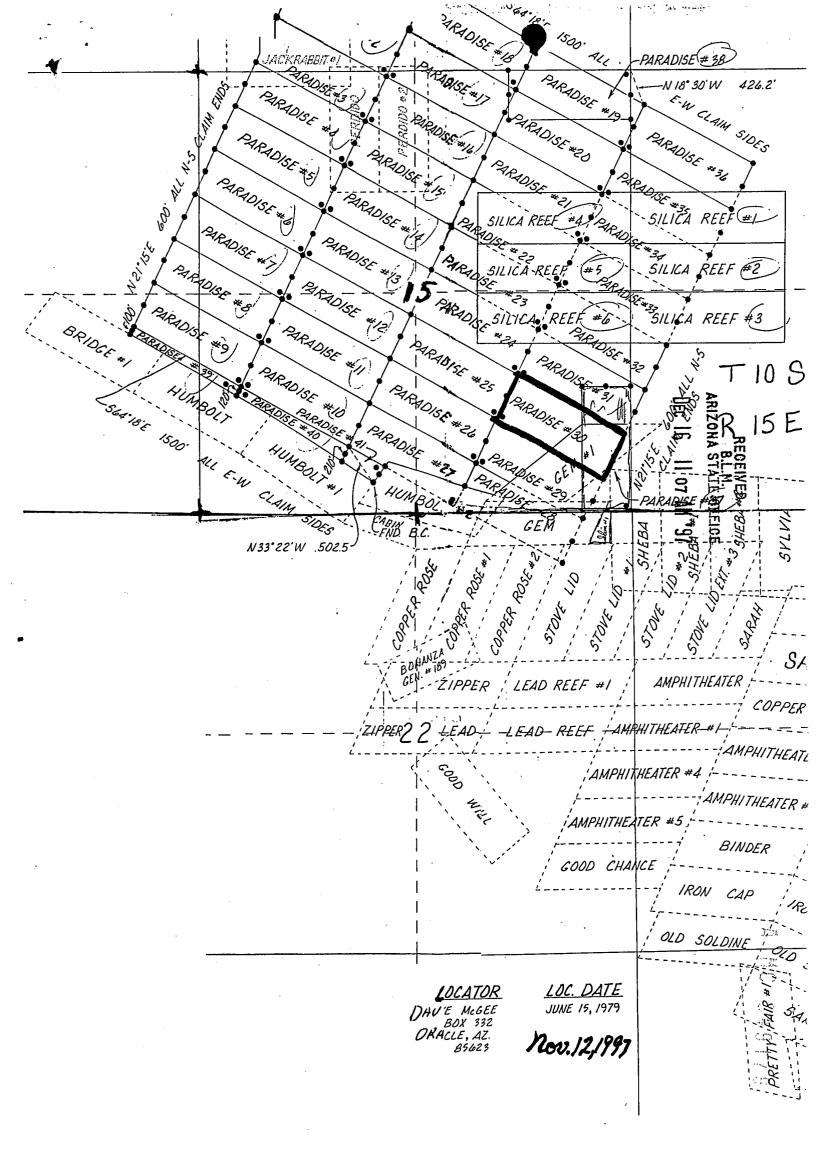

1. The above map depicts the Moly #10 mining claim, which is located in Section (s) 89.16.17 Township 10 South, Range 15 East, Gila and Salt River Meridian, Pinal County, Arizona.

2. The type of corner and location monuments used are as follows: 4-foot PVC pipe, 1-1/2 inch in diameter or 2 inch in diameter or 4 x 4 post.