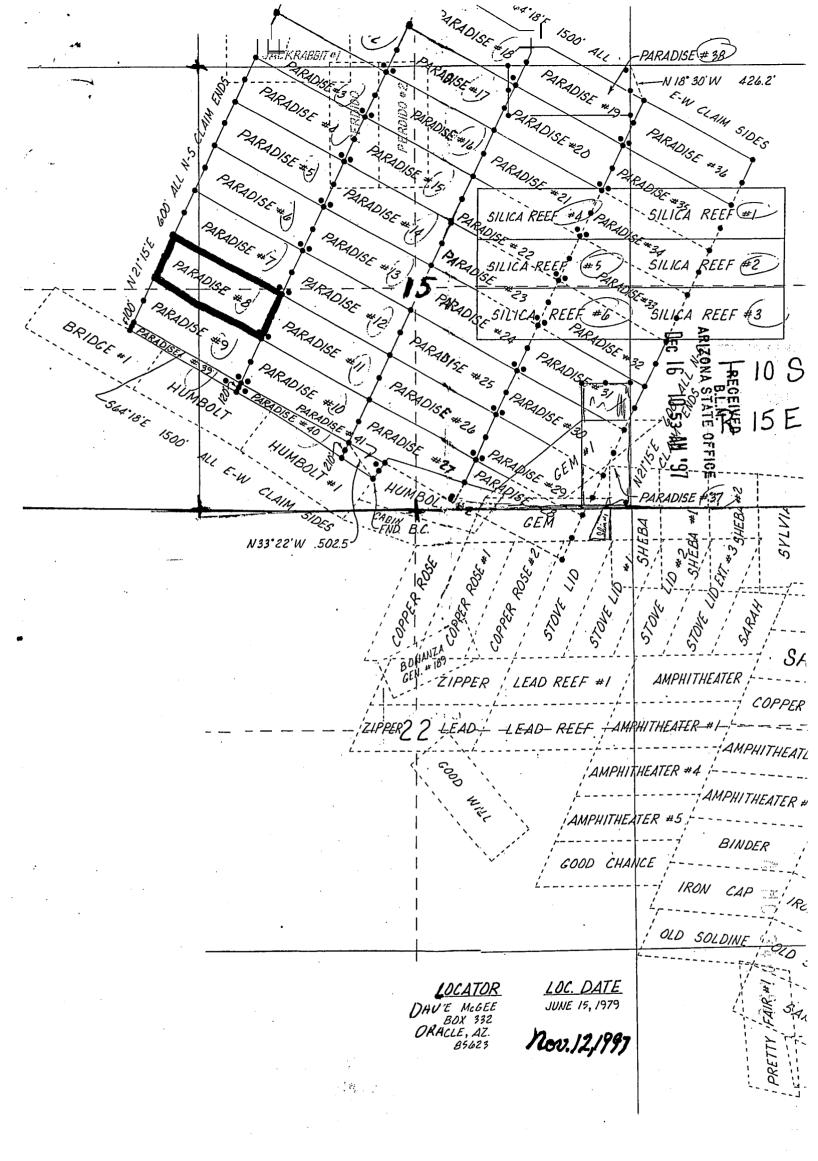

1. The above map depicts the Moly#8 mining claim, which is located in Section (s) 9. Township 10 South, Range 15 East, Gila and Salt River Meridian, Pinal County, Arizona.

i, lik

( .....

CER

2. The type of corner and location monuments used are as follows: 4-foot PVC pipe, 1-1/2 inch in diameter or 2 inch in diameter or 4 x 4 post.