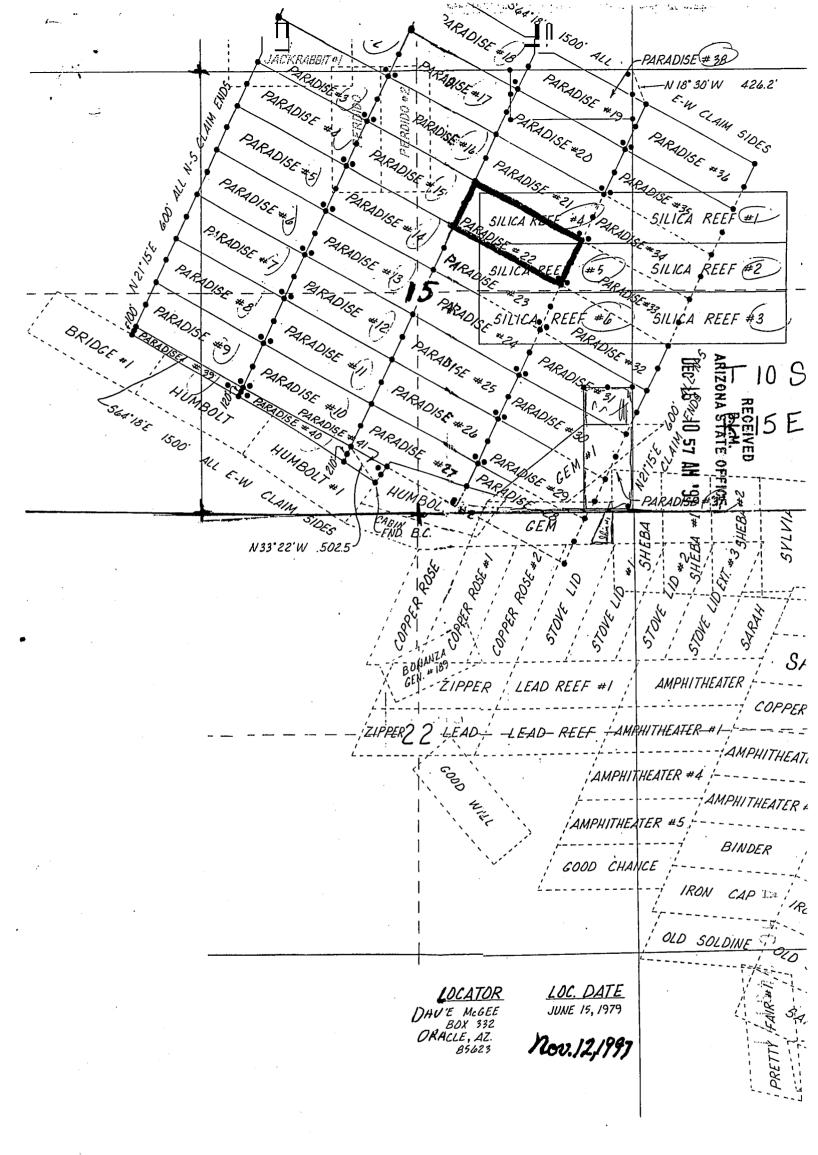

1. The above map depicts the Moly #10 mining claim, which is located in Section (s) 89.16.17 Township 10 South, Range 15 East, Gila and Salt River Meridian, Pinal County, Arizona.

2. The type of corner and location monuments used are as follows: 4-foot PVC pipe, 1-1/2 inch in diameter or 2 inch in diameter or 4 x 4 post.