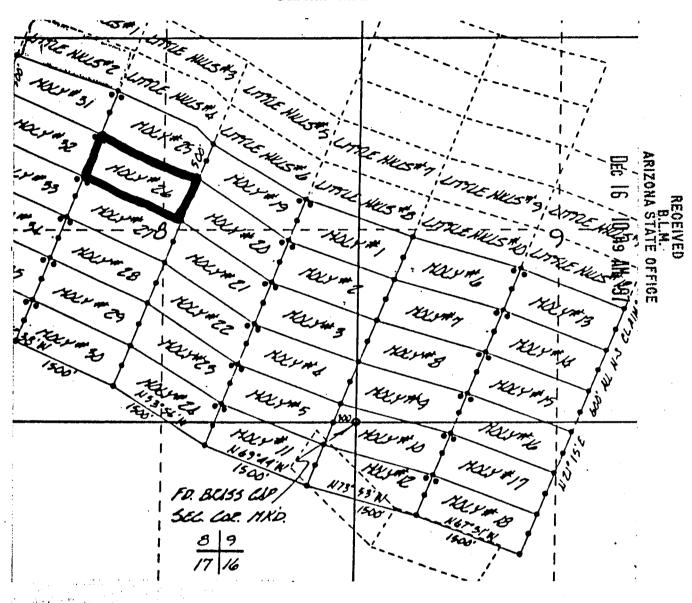

1. The above map depicts the Moly#8 mining claim, which is located in Section (s) 9. Township 10 South, Range 15 East, Gila and Salt River Meridian, Pinal County, Arizona.

i, lik

( .....

CER

2. The type of corner and location monuments used are as follows: 4-foot PVC pipe, 1-1/2 inch in diameter or 2 inch in diameter or 4 x 4 post.