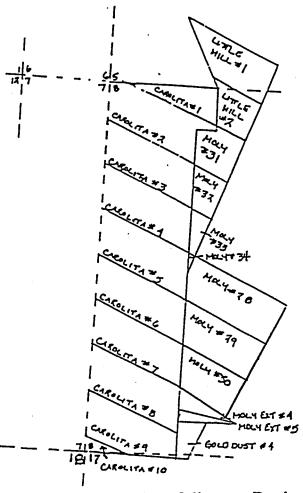

1. The above map depicts the Moly #10 mining claim, which is located in Section (s) 89.16.17 Township 10 South, Range 15 East, Gila and Salt River Meridian, Pinal County, Arizona.

2. The type of corner and location monuments used are as follows: 4-foot PVC pipe, 1-1/2 inch in diameter or 2 inch in diameter or 4 x 4 post.