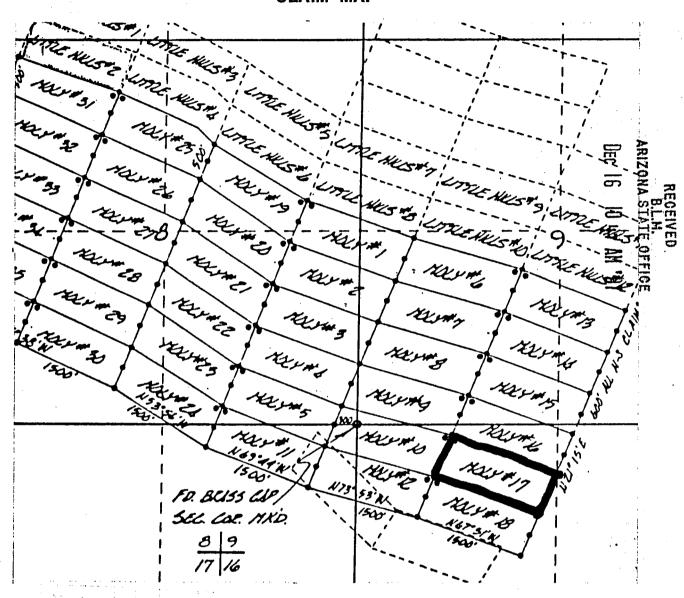

3)

1. The above map depicts the Moly# // mining claim, which is located in Section (s) 8 17 Township 10 South, Range 15 East, Gila and Salt River Meridian, Pinal County, Arizona.

Ma

one govern

2. The type of corner and location monuments used are as follows: 4-foot PVC pipe, 1-1/2 inch in diameter or 2 inch in diameter or 4 x 4 post.