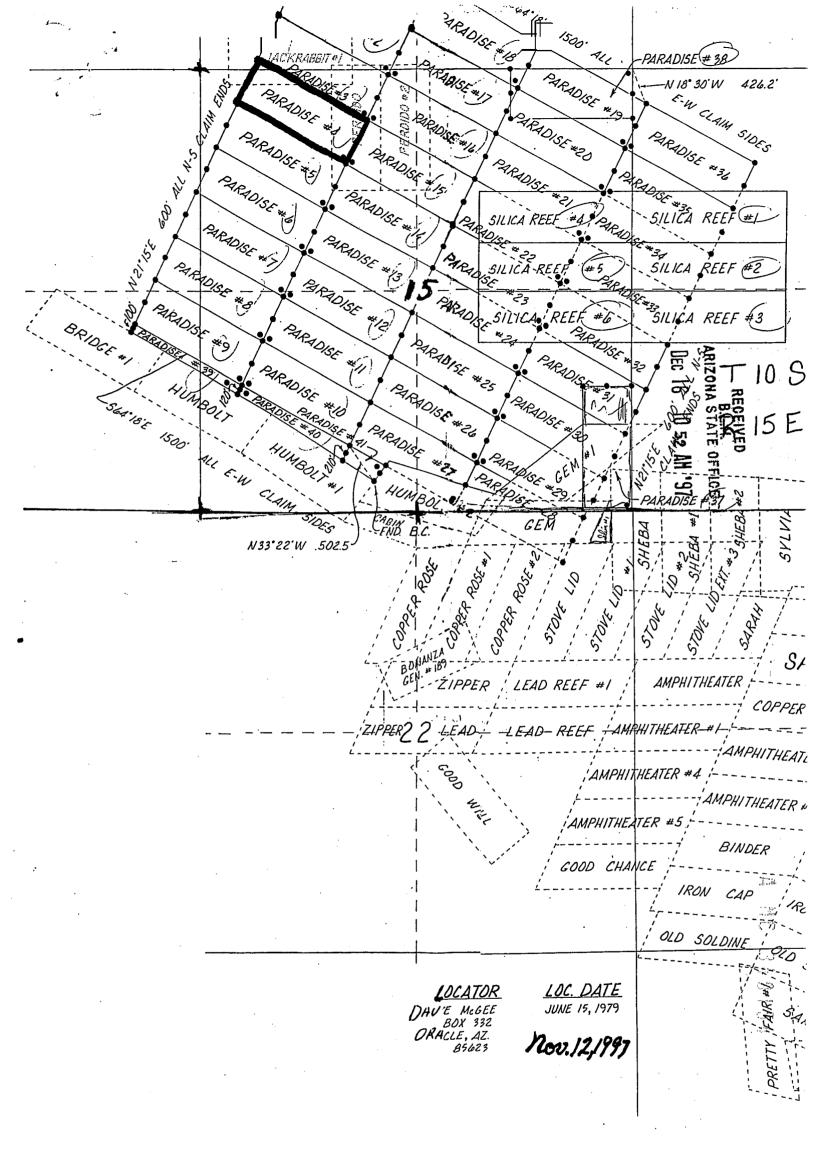

1. The above map depicts the Moly#8 mining claim, which is located in Section (s) 9. Township 10 South, Range 15 East, Gila and Salt River Meridian, Pinal County, Arizona.

i, lik

( .....

CER

2. The type of corner and location monuments used are as follows: 4-foot PVC pipe, 1-1/2 inch in diameter or 2 inch in diameter or 4 x 4 post.