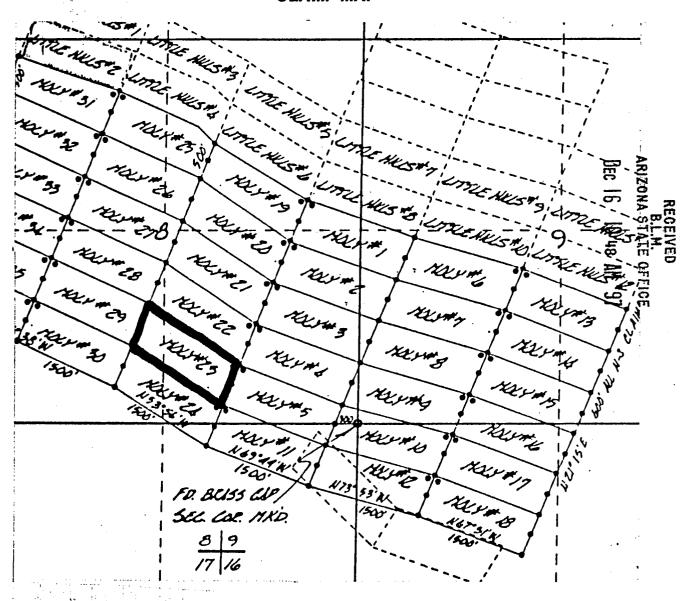

1. The above map depicts the Moly#8 mining claim, which is located in Section (s) 9. Township 10 South, Range 15 East, Gila and Salt River Meridian, Pinal County, Arizona.

i, lik

( .....

CER

2. The type of corner and location monuments used are as follows: 4-foot PVC pipe, 1-1/2 inch in diameter or 2 inch in diameter or 4 x 4 post.