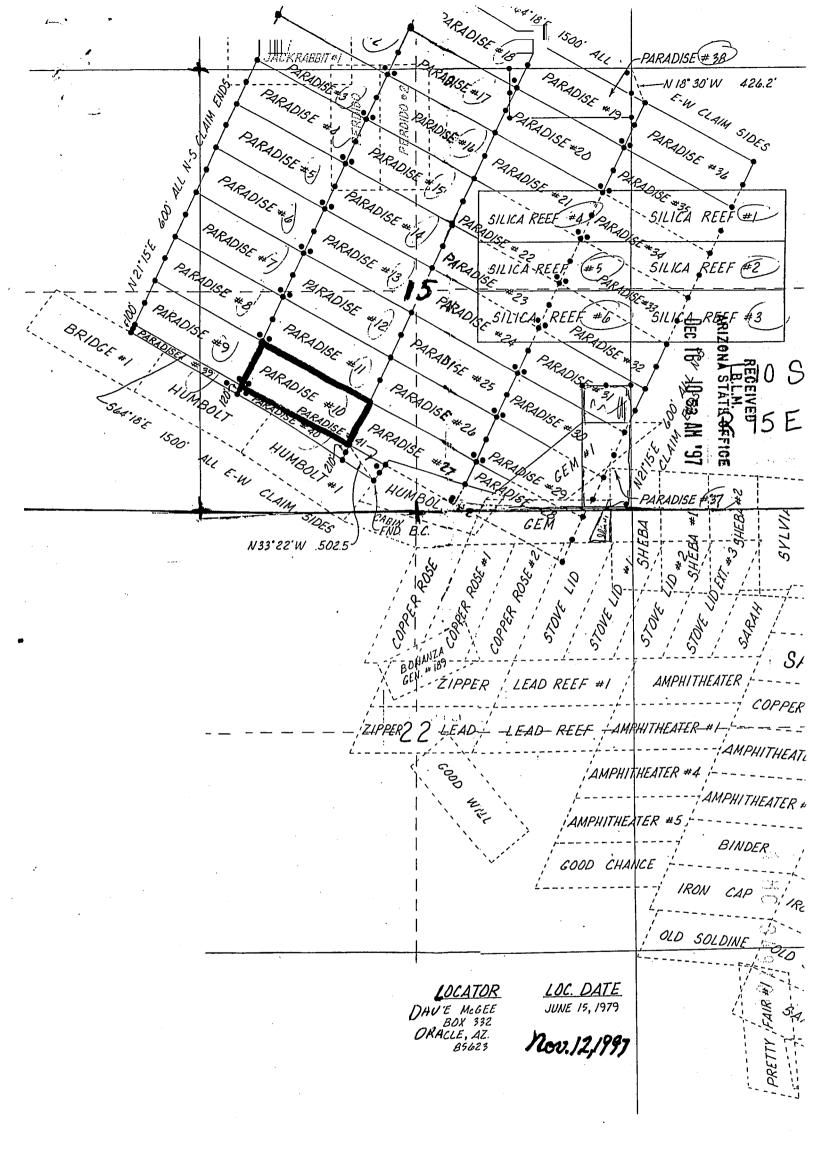

1. The above map depicts the Moly #10 mining claim, which is located in Section (s) 89.16.17 Township 10 South, Range 15 East, Gila and Salt River Meridian, Pinal County, Arizona.

2. The type of corner and location monuments used are as follows: 4-foot PVC pipe, 1-1/2 inch in diameter or 2 inch in diameter or 4 x 4 post.