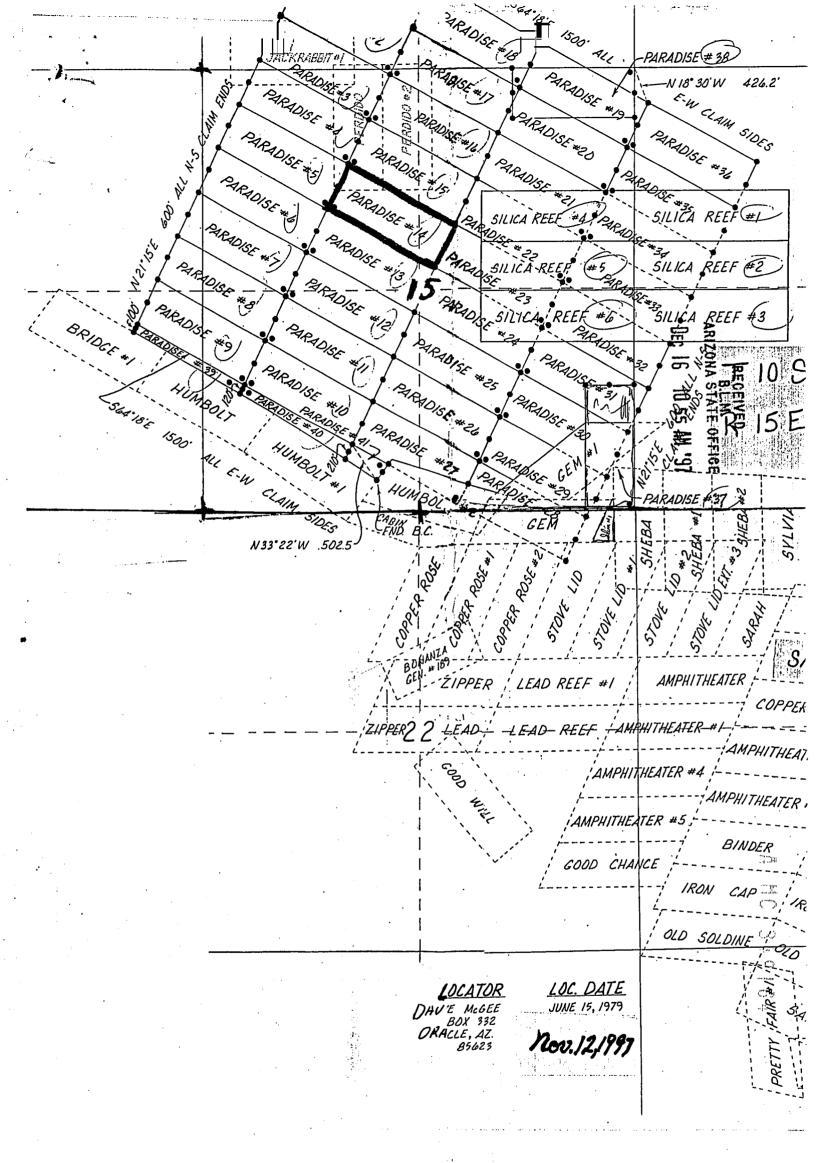

3)

1. The above map depicts the Moly# // mining claim, which is located in Section (s) 8 17 Township 10 South, Range 15 East, Gila and Salt River Meridian, Pinal County, Arizona.

Ma

one govern

2. The type of corner and location monuments used are as follows: 4-foot PVC pipe, 1-1/2 inch in diameter or 2 inch in diameter or 4 x 4 post.