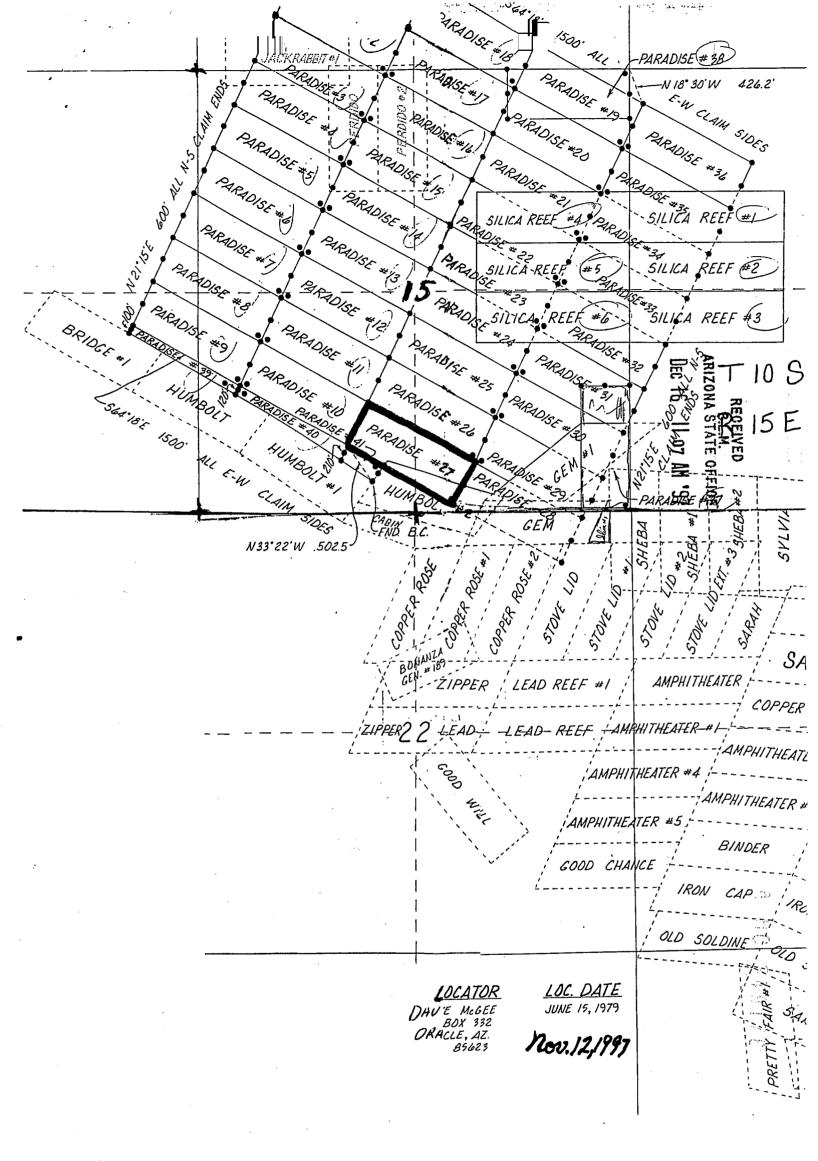

3)

1. The above map depicts the Moly# // mining claim, which is located in Section (s) 8 17 Township 10 South, Range 15 East, Gila and Salt River Meridian, Pinal County, Arizona.

Ma

one govern

2. The type of corner and location monuments used are as follows: 4-foot PVC pipe, 1-1/2 inch in diameter or 2 inch in diameter or 4 x 4 post.